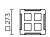

## Customisation

Engraving of a logo or any other graphic element on request.

FSL8000

| Frame H x L x W    | Capacity   | fixing on leg | Weight  |
|--------------------|------------|---------------|---------|
| 788 x 273 x 273 mm | 1.8 litres | Ø 13 mm       | 22.3 kg |