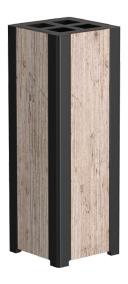

## Materials

Electro-galvanized steel frame, finished in powder coated polyester. Compact laminate panels. Electrogalvanized steel tray.

# Benefits, lifespan and maintenance

Sleek, functional and robustly designed furniture. Materials tested for outdoor use: compact HPL high-pressure laminate, biosourced and UV-, weather-and impact-resistant. S235 quality steel with good mechanical properties. Furniture delivered assembled. Easily replaceable parts. Simple cleaning (water + soap).

## Customisation

Engraving of a logo or any other graphic element on request.

FSL8000

| Frame H x L x W    | Capacity   | fixing on leg | Weight  |
|--------------------|------------|---------------|---------|
| 788 x 273 x 273 mm | 1.8 litres | Ø 13 mm       | 22.3 kg |