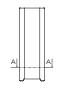

## Materials

Electro-galvanized steel frame, finished in powder coated polyester. Compact laminate panels. Electrogalvanized steel tray.

## Standard finish

Compact laminate: Ref. 0801NT Pin Vieilli Metal: Black 2200 sanded Finish corresponding to the reference FSL8000. Other colours on request.

## Fixing

Can be fixed to the ground on request.

# Benefits, lifespan and maintenance

Sleek, functional and robustly designed furniture. Materials tested for outdoor use: compact HPL high-pressure laminate, biosourced and UV-, weather-and impact-resistant. S235 quality steel with good mechanical properties. Furniture delivered assembled. Easily replaceable parts. Simple cleaning (water + soap).

## Customisation

Engraving of a logo or any other graphic element on request.









FSL8000



| Frame H x L x W    | Capacity   | fixing on leg | Weight  |
|--------------------|------------|---------------|---------|
| 788 x 273 x 273 mm | 1.8 litres | Ø 13 mm       | 22.3 kg |

Hole for