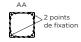

## Materials

Electro-galvanized steel frame, finished in powder coated polyester. Compact laminate panels. Electrogalvanized steel tray.

## Standard finish

Compact laminate: Ref. 0801NT Pin Vieilli Metal: Black 2200 sanded Finish corresponding to the reference FSL8000. Other colours on request.

## Fixing

Can be fixed to the ground on request.

# Benefits, lifespan and maintenance

Sleek, functional and robustly designed furniture. Materials tested for outdoor use: compact HPL high-pressure laminate, biosourced and UV-, weather-and impact-resistant. S235 quality steel with good mechanical properties. Furniture delivered assembled. Easily replaceable parts. Simple cleaning (water + soap).

## Customisation

Engraving of a logo or any other graphic element on request.









FSL8000



| Frame H x L x W    | Capacity   | fixing on leg | Weight  |
|--------------------|------------|---------------|---------|
| 788 x 273 x 273 mm | 1.8 litres | Ø 13 mm       | 22.3 kg |

Hole for