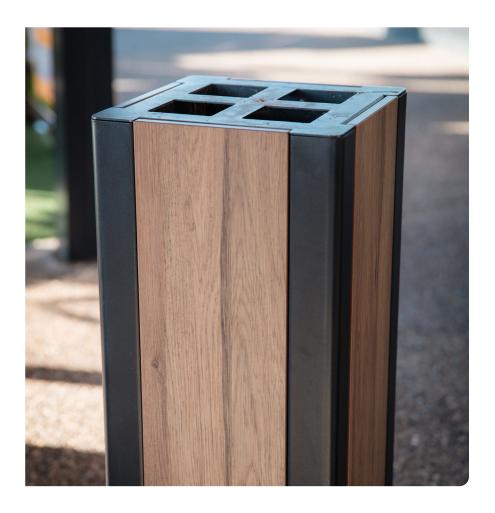

## Customisation

Engraving of a logo or any other graphic element on request.

FSL8000

| Frame H x L x W    | Capacity   | fixing on leg | Weight  |
|--------------------|------------|---------------|---------|
| 788 x 273 x 273 mm | 1.8 litres | Ø 13 mm       | 22.3 kg |