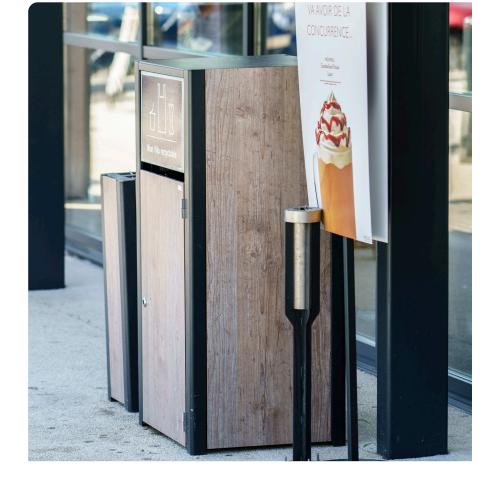

## Materials

Electro-galvanized steel frame, finished in powder coated polyester. 12 mm compact laminate panels. Galvanized steel swivel flap. Polyethylene bin included.

## Benefits, lifespan and maintenance

Furniture with a sleek, modern design, that is both light and robust. Materials tested for outdoor use: compact HPL high-pressure laminate, biosourced and UV-, weather- and impact-resistant. The aluminium frame is a recyclable, lightweight and corrosion-resistant material. The furniture is delivered in flat packs and is easy to assemble. Easily replaceable parts. Simple cleaning (water + soap).