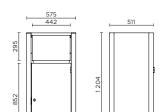

# Customisation

Installation of a sticker on request.
Engraving of a logo or any other graphic element on request.

FC08001

| 1 204 x 575 x 511 mm | 108 litres | Ø 9 mm                 | 71.2 kg |
|----------------------|------------|------------------------|---------|
| Frame H x L x W      | Capacity   | Hole for fixing on leg | Weight  |