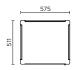

# Customisation

Installation of a sticker on request.
Engraving of a logo or any other graphic element on request.

FC08001

| 1 204 x 575 x 511 mm | 108 litres | Ø 9 mm                 | 71.2 kg |
|----------------------|------------|------------------------|---------|
| Frame H x L x W      | Capacity   | Hole for fixing on leg | Weight  |