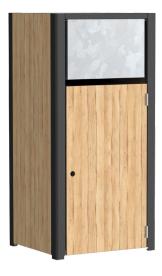

## Materials

Electro-galvanized steel frame, finished in powder coated polyester. 12 mm compact laminate panels. Galvanized steel swivel flap. Polyethylene bin included.

## Standard finish

Compact laminate: 0935NT Voyager Finish corresponding to the reference FC08001. Other colours on request.

## Benefits, lifespan and maintenance

Furniture with a sleek, modern design, that is both light and robust. Materials tested for outdoor use: compact HPL high-pressure laminate, biosourced and UV-, weather- and impact-resistant. The aluminium frame is a recyclable, lightweight and corrosion-resistant material. The furniture is delivered in flat packs and is easy to assemble. Easily replaceable parts. Simple cleaning (water + soap).