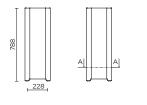

### Customisation

Engraving of a logo or any other graphic element on request.

FC08000

AA 2 points de fixation Hole for Frame H x L x W Capacity fixing on leg Weight

788 x 273 x 273 mm 1.8 litres

eg Weight Design by AUBRILAM