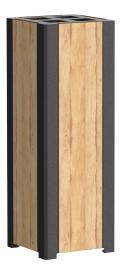

## CUBEO Ashtray FC08000

#### Materials

Electro-galvanized steel frame, finished in powder coated polyester. 12 mm compact laminate panels. Electro-galvanized steel tray.

#### Standard finish

Compact laminate: 0935NT Voyager Metal: Black 2200 sanded Finish corresponding to the reference FC08000. Other colours on request.