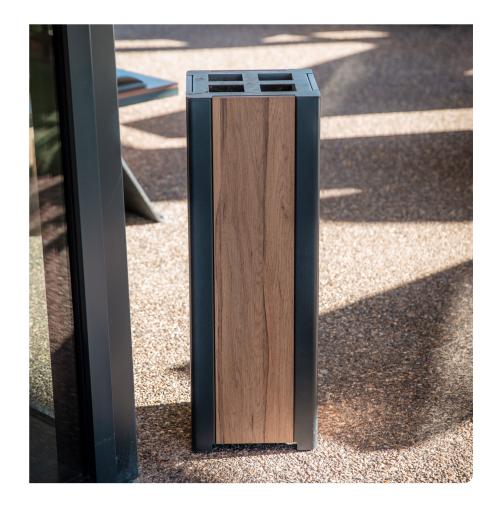

## CUBEO Ashtray FC08000

#### Benefits, lifespan and maintenance

Furniture with a sleek, modern design, that is both light and robust. Materials tested for outdoor use: compact HPL high-pressure laminate, biosourced and UV-, weather- and impact-resistant. The aluminium frame is a recyclable, lightweight and corrosion-resistant material. The furniture is delivered in flat packs and is easy to assemble. Easily replaceable parts. Simple cleaning (water + soap).