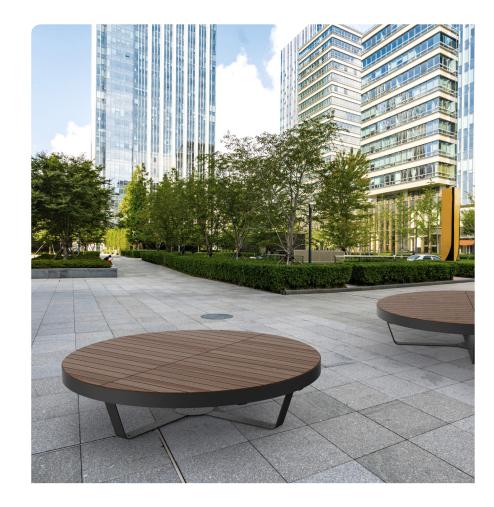

## Round bench

## Benefits, lifespan and maintenance

Modern, robust and comfortable furniture. Presence of wood, a warm and ecological material. Tested materials for exterior use, the solid modified Accoya® wood chosen for its qualities of durability and stability (class 4 use). S235 quality steel with good mechanical characteristics. Low maintenance. Simple and easy wood maintenance.