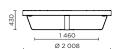

#### Customisation

Engraving of a logo or any other graphic element on reauest.

FRV0011

| Frame H x Ø    | height | fixing on leg | bolts    | Weight |
|----------------|--------|---------------|----------|--------|
| 430 x 2 008 mm | 430 mm | Ø 12 mm       | M10 x 80 | 150 kg |