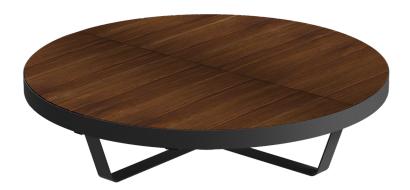

## Round bench

#### Materials

Electro-galvanised steel structure, polyester powder coated finish. Solid wood slats in Accoya\* acetylated timber from sustainably managed forests. Timber finished with four coats of woodstain.

#### Standard finish

Wood: Brume

Metal: Black 2100 sanded

Finish corresponding to the reference FRV0011.

Other colours on request.