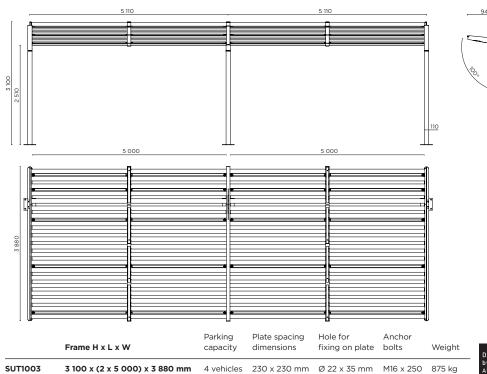

#### Fixing

Must be fixed to the ground on base plate. Chemical sealing.

Anchor bolts: threaded bolt M16 x 250. Anchor bolts supplied on request only.