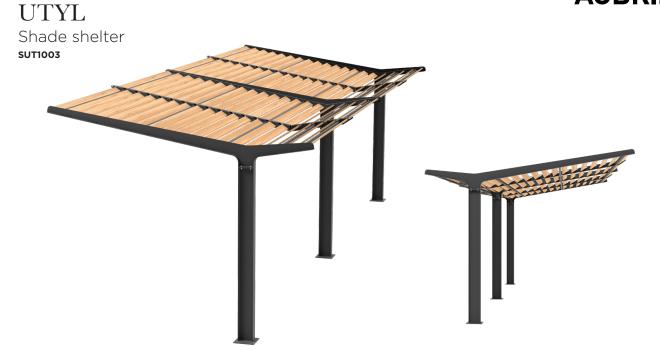

## Materials

Hot-dip galvanised steel structure, polyester powder coated finish. Louvres in thermo-treated wood.

### Standard finish

Metal: Black 2100 sanded Finish corresponding to the reference SUT1003. Other colours on request.

## Optional

Product offering various options, on consultation:

- PRM space (poles spacing for one space: 3.30 m) extra standard space (poles spacing: 2.50 m)
- anchor ground fixation (without concrete foundation)
- galvanized steel structure only