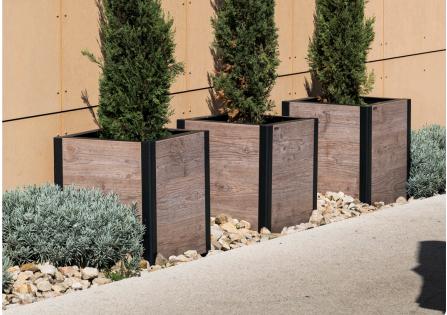

# SOLEA Square planter FSL5000

# Benefits, lifespan and maintenance

Sleek, functional and robustly designed furniture. Materials tested for outdoor use: compact HPL highpressure laminate, biosourced and UV-, weatherand impact-resistant. S235 quality steel with good mechanical properties. Furniture delivered assembled. Easily replaceable parts. Simple cleaning (water + soap).

#### Customisation

Engraving of a logo or any other graphic element on request.

**AUBRILAM** 

 Frame H x L x W
 Capacit

 FSL5000
 617 x 555 x 555 mm
 130 litre

Capacity Weight 130 litres 43.2 kg