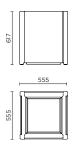

#### Customisation

Engraving of a logo or any other graphic element on request.

**AUBRILAM** 

 Frame H x L x W
 Capacit

 FSL5000
 617 x 555 x 555 mm
 130 litre

Capacity Weight 130 litres 43.2 kg