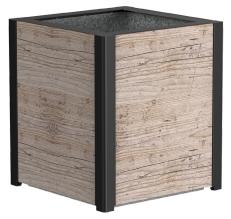

# SOLEA Square planter FSL5000

## Materials

Electro-galvanized steel structure, finished in powder coated polyester. Compact laminate rectangular body. PMJ03204 Polyethylene tank included. PMJ03504 Galvanised steel tank included.

## Standard finish

Compact laminate: Ref. 0801NT Pin Vieilli Metal: Black 2200 sanded Finish corresponding to the references FSL5000. Other colours on request.