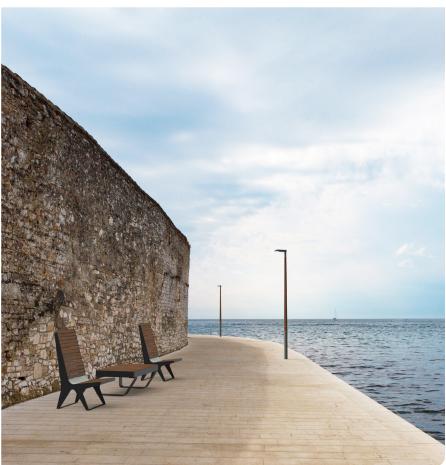

# Benefits, lifespan and maintenance

Modern, robust and comfortable furniture. Presence of wood, a warm and ecological material. Tested materials for exterior use, the solid modified Accoya® wood chosen for its qualities of durability and stability (class 4 use). S235 quality steel with good mechanical characteristics. Low maintenance. Simple and easy wood maintenance.