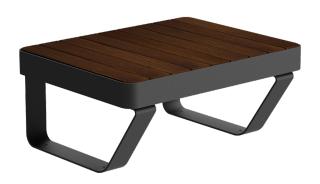

# Coffee table

### FRV1000

Electro-galvanised steel structure, polyester powder coated finish. Solid wood slats in Accoya\* acetylated timber from sustainably managed forests. Timber finished with four coats of woodstain.

### Standard finish

Wood: Brume

Metal: Black 2100 sanded

Finish corresponding to the reference FRV1000.

Other colours on request.