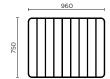

Timber finished with four coats of woodstain.

### Standard finish

Wood: Brume

Metal: Black 2100 sanded

Finish corresponding to the reference FRV1000.

Other colours on request.

## Fixing

Fixation to the ground is recommended.

Chemical sealing.

Anchor bolts: threaded bolt M10  $\times$  80. Anchor bolts supplied on request only.

# Benefits, lifespan and maintenance

Modern, robust and comfortable furniture. Presence of wood, a warm and ecological material. Tested materials for exterior use, the solid modified Accoya® wood chosen for its qualities of durability and stability (class 4 use). S235 quality steel with good mechanical characteristics. Low maintenance. Simple and easy wood maintenance.

## Customisation

Engraving of a logo or any other graphic element on request.









FRV1000

Frame H x L x W

Hole for fixing on leg

Anchor

Weight

Co-design Anna Szonyi Wood material:





**430 x 960 x 750 mm** Ø 12 mm

M10 x 80 48 kg