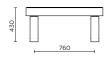

## Customisation

Engraving of a logo or any other graphic element on request.

FRV1000

Frame H x L x W

Hole for fixing on leg

Anchor

Weight

Co-design Anna Szonyi Wood material:

**430 x 960 x 750 mm** Ø 12 mm

M10 x 80 48 kg