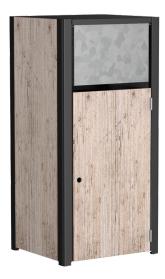

## Materials

Electro-galvanized steel frame, finished in powder coated polyester. Compact laminate panels. Galvanized steel swivel flap. Polyethylene bin, capacity 108 litres, included.

## Standard finish

Compact laminate: Ref. 0801NT Pin Vieilli Metal: Black 2200 sanded Finish corresponding to the reference FSL8001. Other colours on request.