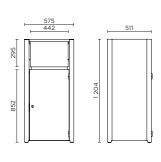

# Customisation

Installation of a sticker on request.
Engraving of a logo or any other graphic element on request.

FSL8001

| Frame H x L x W | Capacity | Weig |
|-----------------|----------|------|

1 204 x 575 x 511 mm 108 litres 71.2 kg