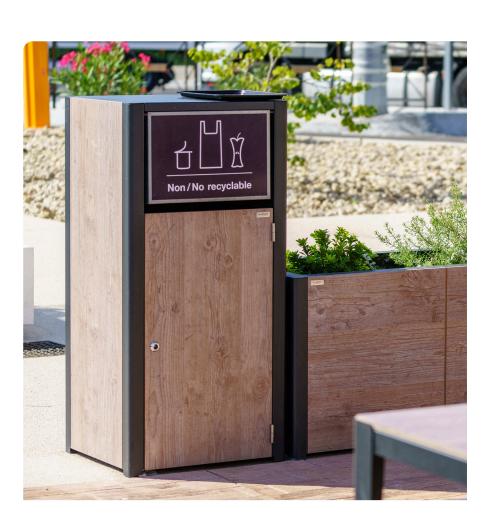

## Materials

Electro-galvanized steel frame, finished in powder coated polyester. Compact laminate panels. Galvanized steel swivel flap. Polyethylene bin, capacity 108 litres, included.

## Standard finish

Compact laminate: Ref. 0801NT Pin Vieilli Metal: Black 2200 sanded Finish corresponding to the reference FSL8001. Other colours on request.

## Optional

Several options are available on request:

- selective sorting version
- slap lock