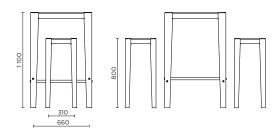

## Customisation

Engraving of a logo or any other graphic element on request.  $\ensuremath{\,^{\circ}}$ 

|         | Frame H x L x W     | height | fixing on leg | Weight  |
|---------|---------------------|--------|---------------|---------|
| FSL2000 | 1100 x 706 x 706 mm | -      | Ø 10 mm       | 33 kg   |
| FSL0004 | 800 x 355 x 355 mm  | 450 mm | Ø 10 mm       | 11.7 kg |