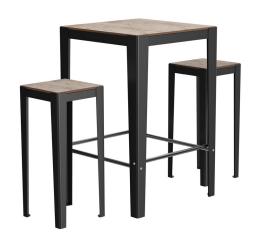

# 2-seat high table set

FSL4000 Set made up of: FSL2000 2-seat high table FSL0004 High stool

## Materials

Electro-galvanized steel frame, finished in powder coated polyester. Table top and seats made of 12 mm compact laminate. Stainless steel footrest.

High table and high stools can be sold separately.