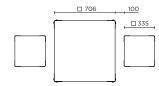

## Customisation

Engraving of a logo or any other graphic element on request.  $\ensuremath{\,^{\circ}}$ 

|         | Frame H x L x W     | height | fixing on leg | Weight  |
|---------|---------------------|--------|---------------|---------|
| FSL2000 | 1100 x 706 x 706 mm | -      | Ø 10 mm       | 33 kg   |
| FSL0004 | 800 x 355 x 355 mm  | 450 mm | Ø 10 mm       | 11.7 kg |

Design by AUBRILAM. Overall dimensions: 706 x 1 576 mm Total weight: 56.4 kg