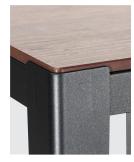

## Materials

Electro-galvanized steel frame, finished in powder coated polyester. Table top and seats made of 12 mm compact laminate. Stainless steel footrest.

#### Standard finish

Compact laminate: Ref. 0801NT Pin Vieilli Metal: Black 2200 sanded Finish corresponding to the reference FSL4000. Other colours on request.