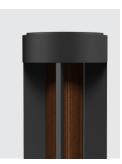

#### Materials

Electro-galvanized steel frame, finished in powder coated polyester. Panels made of solid acetylated Accoya® wood made from sawn timber from sustainably managed forests. Finished with four coats of wood stain.

### Standard finish

Wood: Brume Metal: Black 2100 sanded Finish corresponding to the reference FUT7003. Other colours on request.