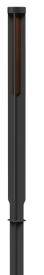

# UTYL Diapason bollard FUT7003

#### Materials

Electro-galvanized steel frame, finished in powder coated polyester. Panels made of solid acetylated Accoya® wood made from sawn timber from sustainably managed forests. Finished with four coats of wood stain.

### Standard finish

Wood: Brume Metal: Black 2100 sanded Finish corresponding to the reference FUT7003. Other colours on request.