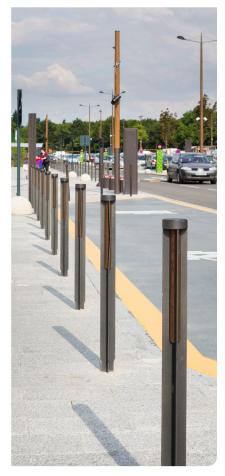

# UTYL Diapason bollard FUT7003

## Fixing

Must be fixed to the ground, buried 300 mm. Fixing on a plate is optional, on request.

# Benefits, lifespan and maintenance

Carefully designed furniture, created by the designer Xavier Flavard. The use of wood, a warm and ecological material. Tested materials for exterior use, the solid modified Accoya<sup>a</sup> wood is chosen for its qualities of durability and stability (class 4 use). S235 quality steel with good mechanical properties. Easy-toassemble furniture. Low maintenance. Simple and easy maintenance of the wood.