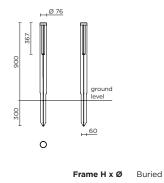

## Fixing

Must be fixed to the ground, buried 300 mm. Fixing on a plate is optional, on request.