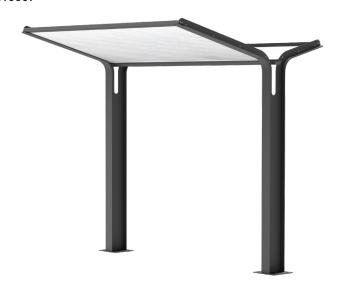

## SUT0001

#### Materials

Electro-galvanised steel structure, polyester powder coated finish. Alveolar polycarbonate roof, electrogalvanized drip.

#### Customisation

SUT0001

Customisable furniture, on consultation (marking, phosphorescent resin, etc.).

**2 465 x 2 510 x 2 000 mm** 6 bikes

| Frame H x L x W capacity dimensions dimensions fixing on plate bolts Weight |
|-----------------------------------------------------------------------------|
|                                                                             |