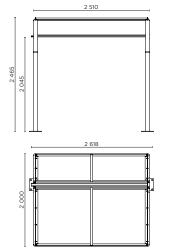

#### Customisation

SUT0001

Customisable furniture, on consultation (marking, phosphorescent resin, etc.).

**2 465 x 2 510 x 2 000 mm** 6 bikes

| Frame H x L x W capacity dimensions dimensions fixing on plate bolts Weight |
|-----------------------------------------------------------------------------|
|                                                                             |

260 x 260 mm 200 x 200 mm Ø 16 x 28 mm M14 x 300 167.4 kg