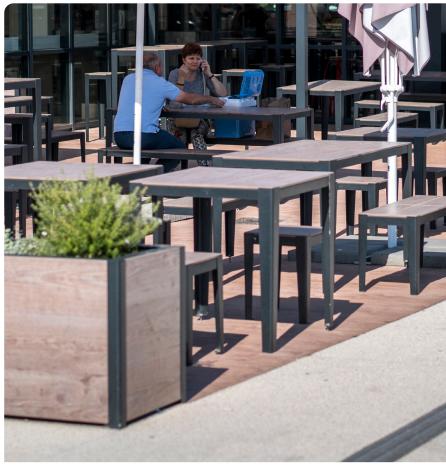

### Accessorising

The table can be fitted with a parasol guide and locking system on request.

Design by AUBRILAM. Overall dimensions: 750 x 1 620 mm Total weight: 41.8 kg Parasol hole diameter: 30 mm