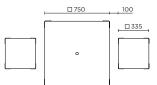

#### Customisation

Engraving of a logo or any other graphic element on request.

|         | Frame H x L x W    | Seat<br>height | Hole for fixing on leg | Weight  |
|---------|--------------------|----------------|------------------------|---------|
| FSL1000 | 760 x 750 x 750 mm | -              | Ø 10 mm                | 24.8 kg |
| FSL0001 | 450 x 355 x 355 mm | 450 mm         | Ø 10 mm                | 8.5 kg  |

Design by AUBRILAM. Overall dimensions: 750 x 1 620 mm Total weight: 41.8 kg Parasol hole diameter: 30 mm