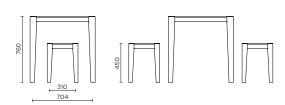

#### Customisation

Engraving of a logo or any other graphic element on request.

|         | Frame H x L x W    | Seat<br>height | Hole for fixing on leg | Weight  |
|---------|--------------------|----------------|------------------------|---------|
| FSL1000 | 760 x 750 x 750 mm | -              | Ø 10 mm                | 24.8 kg |
| FSL0001 | 450 x 355 x 355 mm | 450 mm         | Ø 10 mm                | 8.5 kg  |

Design by AUBRILAM. Overall dimensions: 750 x 1 620 mm Total weight: 41.8 kg Parasol hole diameter: 30 mm