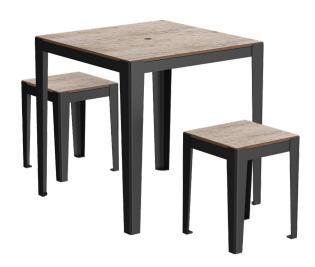

## 2-seat table set

FSL3000 Set made up of: FSL1000 2-seat table FSL0001 Stool

#### Materials

Electro-galvanized steel frame, finished in powder coated polyester. Table top and seats made of 12 mm compact laminate.

#### Standard finish

Compact laminate: Ref. 0801NT Pin Vieilli Metal: Black 2200 sanded Finish corresponding to the reference FSL3000. Other colours on request.

Table and stools can be sold separately.