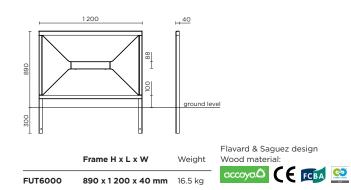

# UTYL Barrier FUT6000

#### Materials

Electro-galvanized steel frame, finished in powder coated polyester. Panels made of solid acetylated Accoya<sup>®</sup> wood made from sawn timber from sustainably managed forests. Finished with four coats of wood stain.

## Fixing

Must be fixed to the ground, buried 300 mm. Fixing on a plate is optional, on request.