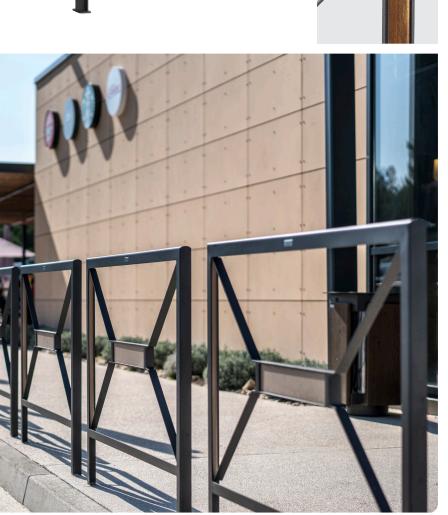

# UTYL Barrier FUT6000

#### Materials

Electro-galvanized steel frame, finished in powder coated polyester. Panels made of solid acetylated Accoya<sup>®</sup> wood made from sawn timber from sustainably managed forests. Finished with four coats of wood stain.

## Fixing

Must be fixed to the ground, buried 300 mm. Fixing on a plate is optional, on request.