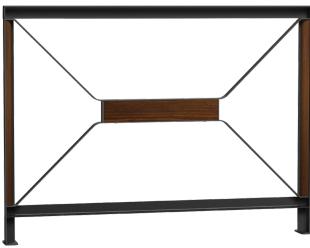

# UTYL Barrier FUT6000

#### Materials

Electro-galvanized steel frame, finished in powder coated polyester. Panels made of solid acetylated Accoya<sup>®</sup> wood made from sawn timber from sustainably managed forests. Finished with four coats of wood stain.

### Standard finish

Wood: Brume Metal: Black 2100 sanded Finish corresponding to the reference FUT6000. Other colours on request.