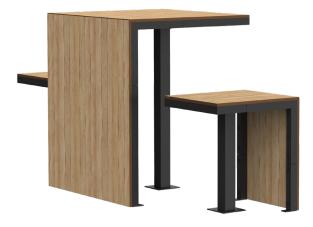

# **CUBEO**

2-seat table FCO3000 Set made up of: FCO1000 2-seat table FCO0001 Stool

Table and stools can be sold separately.