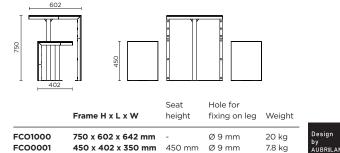

#### Overall dimensions: 602 x 1 542 mm Total weight: 35.6 kg

@Aubrilam - Update: 03/2024 - We reserve the right to technical modifications. Aubrilam - 83, rue Fontgiève - 63000 Clermont-Ferrand - www.aubrilam.com