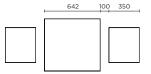

#### Overall dimensions: 602 x 1 542 mm Total weight: 35.6 kg

@Aubrilam - Update: 03/2024 - We reserve the right to technical modifications. Aubrilam - 83, rue Fontgiève - 63000 Clermont-Ferrand - www.aubrilam.com