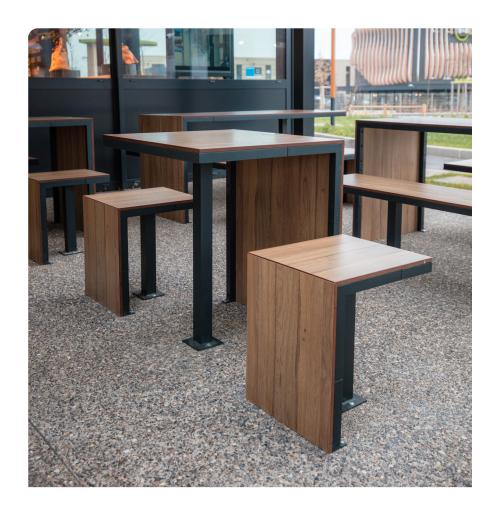

# **CUBEO**

2-seat table FCO3000 Set made up of: FCO1000 2-seat table FCO0001 Stool

# Benefits, lifespan and maintenance

Furniture with a sleek, modern design, that is both light and robust. Materials tested for outdoor use: compact HPL high-pressure laminate, biosourced and UV-, weather- and impact-resistant. The aluminium frame is a recyclable, lightweight and corrosion-resistant material. The furniture is delivered in flat packs and is easy to assemble. Easily replaceable parts. Simple cleaning (water + soap).

Table and stools can be sold separately.