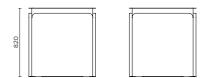

# Customisation

Engraving of a logo or any other graphic element on request.

Frame H x L x W Capacity Weight

FUT5000 820 x 800 x 800 mm 280 litres 73.8 kg Flavard & Saguez design