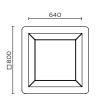

# Customisation

Engraving of a logo or any other graphic element on request.

Frame H x L x W Capacity Weight

FUT5000 820 x 800 x 800 mm 280 litres 73.8 kg Flavard & Saguez design