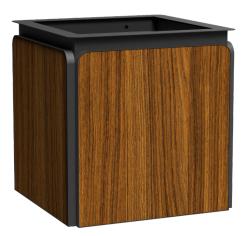

### Materials

Electro-galvanized steel frame, finished in powder coated polyester. 12 mm compact laminate cladding. Polyethylene tray included.

# Standard finish

Compact laminate: Ref. 0924NT Taurus Metal: Black 2100 sanded Finish corresponding to the reference FUT5000. Other colours on request.