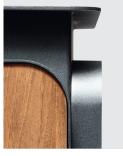

### Materials

Electro-galvanized steel frame, finished in powder coated polyester. 12 mm compact laminate cladding. Polyethylene tray included.

# Standard finish

Compact laminate: Ref. 0924NT Taurus Metal: Black 2100 sanded Finish corresponding to the reference FUT5000. Other colours on request.