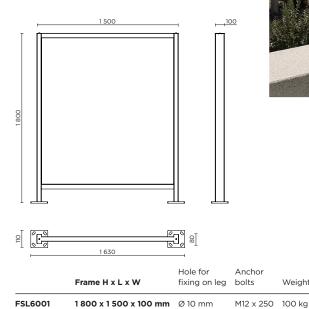

# SOLEA Windscreen FSL6001

### Materials

Electro-galvanized steel frame, finished in powder coated polyester. Clear laminated glass, 55 2 thick.

## Fixing

Installation on finished floor. Must be fixed to the ground on a concrete sill, size 40 x 40 cm. Anchor bolts: threaded bolts M12 x 250. Anchor bolts supplied on request only.