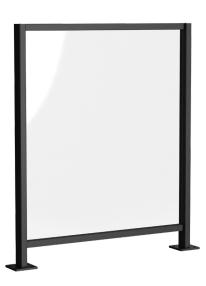

# SOLEA Windscreen FSL6001

### Materials

Electro-galvanized steel frame, finished in powder coated polyester. Clear laminated glass, 55 2 thick.

# Standard finish

Metal: Black 2200 sanded Finish corresponding to the reference FSL6001. Other colours on request.