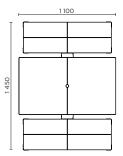

#### Customisation

1 100

960

Frame H x L x W

750

FSL1002

Engraving of a logo or any other graphic element on request.

450

750 x 1 100 x 1 450 mm 450 mm Ø 10 mm

310 Seat

height

Overall dimensions: 1 450 x 1 100 mm Parasol hole diameter: 30 mm

©Aubrilam - Update: 03/2024 - We reserve the right to technical modifications. Aubrilam - 83, rue Fontgiève - 63000 Clermont-Ferrand - www.aubrilam.com