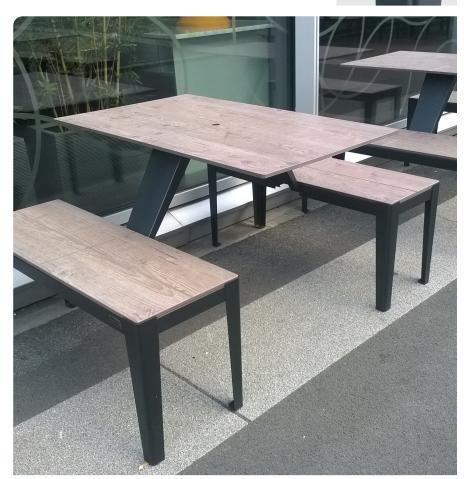

# SOLEA

One-piece 4-seat table

### Materials

Electro-galvanized steel frame, finished in powder coated polyester. Table top and seats made of 12 mm compact laminate.

#### Benefits, lifespan and maintenance

Sleek, functional and robustly designed furniture. Materials tested for outdoor use: compact HPL highpressure laminate, biosourced and UV-, weatherand impact-resistant. S235 quality steel with good mechanical properties. Furniture delivered flat-packed, easy to assemble. Easily replaceable parts. Simple cleaning (water + soap). Accessibility for persons with reduced mobility.