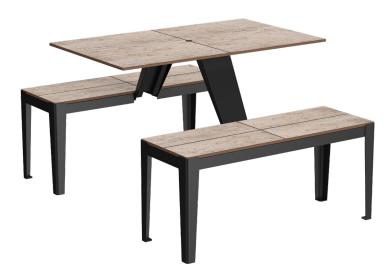

# SOLEA

One-piece 4-seat table

### Materials

Electro-galvanized steel frame, finished in powder coated polyester. Table top and seats made of 12 mm compact laminate.

## Standard finish

Compact laminate: Ref. 0801NT Pin Vieilli Metal: Black 2200 sanded Finish corresponding to the reference FSL1002. Other colours on request.

750 x 1 100 x 1 450 mm 450 mm Ø 10 mm

310 Seat

height

Overall dimensions: 1 450 x 1 100 mm Parasol hole diameter: 30 mm

©Aubrilam - Update: 03/2024 - We reserve the right to technical modifications. Aubrilam - 83, rue Fontgiève - 63000 Clermont-Ferrand - www.aubrilam.com