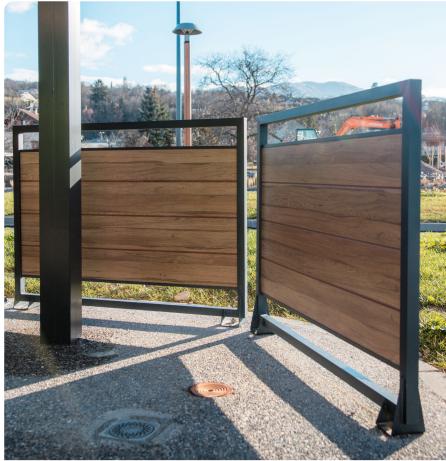

# SOLEA Barrier

## Fixing

Installation on finished floor. Must be fixed to the ground on a concrete slab. Concrete screws supplied. Other fixing methods on request.

# Benefits, lifespan and maintenance

Sleek, functional and robustly designed furniture. Materials tested for outdoor use: compact HPL high-pressure laminate, biosourced and UV-, weather-and impact-resistant. S235 quality steel with good mechanical properties. Furniture delivered flat-packed, easy to assemble. Easily replaceable parts. Simple cleaning (water + soap).