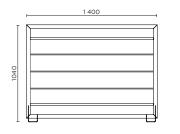

## Customisation

Engraving of a logo or any other graphic element on

| -SL6000 | 1 040 x 1 400 x 40 mm | Ø 10 mm       | 23.5 kg |
|---------|-----------------------|---------------|---------|
|         | Frame H x L x W       | fixing on leg | Weight  |
|         |                       | Hole for      |         |