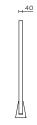

### Materials

Aluminium, polyester powder coated frame. Compact laminate panel,  $12\ \mathrm{mm}$  thick.