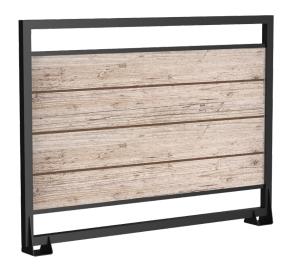

## FSL6000

### Materials

Aluminium, polyester powder coated frame. Compact laminate panel,  $12\ \mathrm{mm}$  thick.

#### Standard finish

Compact laminate: Ref. 0801NT Pin Vieilli Metal: Black 2200 sanded Finish corresponding to the reference FSL6000. Other colours on request.