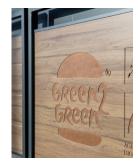

## Customisation

Engraving of a logo or any other graphic element on

| -SL6000 | 1 040 x 1 400 x 40 mm | Ø 10 mm       | 23.5 kg |
|---------|-----------------------|---------------|---------|
|         | Frame H x L x W       | fixing on leg | Weight  |
|         |                       | Hole for      |         |