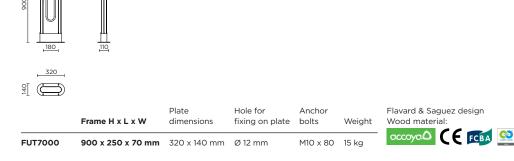

#### Fixing

Must be fixed to the ground on plate. Chemical sealing. Anchor bolts: threaded bolt M10 x 80. Anchor bolts supplied on request only.

#### Customisation

250

Engraving of a logo or any other graphic element on request.

70