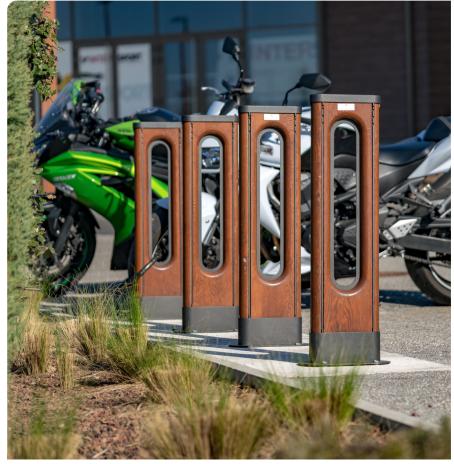

## UTYL Cycle stand FUT7000

### Benefits, lifespan and maintenance

Carefully designed furniture, created by the designer Xavier Flavard. The use of wood, a warm and ecological material. Tested materials for exterior use, the solid modified Accoya<sup>a</sup> wood is chosen for its qualities of durability and stability (class 4 use). S235 quality steel with good mechanical properties. Easy-toassemble furniture. Low maintenance. Simple and easy maintenance of the wood.