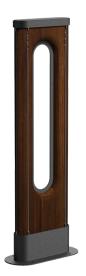

## UTYL Cycle stand FUT7000

#### Materials

Electro-galvanized steel frame, finished in powder coated polyester. Panels made of solid acetylated Accoya® wood made from sawn timber from sustainably managed forests. Finished with four coats of wood stain.

#### Standard finish

Wood: Brume Metal: Black 2100 sanded Finish corresponding to the reference FUT7000. Other colours on request.