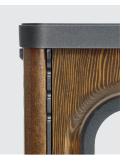

#### Materials

Electro-galvanized steel frame, finished in powder coated polyester. Panels made of solid acetylated Accoya® wood made from sawn timber from sustainably managed forests. Finished with four coats of wood stain.

### Benefits, lifespan and maintenance

Carefully designed furniture, created by the designer Xavier Flavard. The use of wood, a warm and ecological material. Tested materials for exterior use, the solid modified Accoya<sup>a</sup> wood is chosen for its qualities of durability and stability (class 4 use). S235 quality steel with good mechanical properties. Easy-toassemble furniture. Low maintenance. Simple and easy maintenance of the wood.