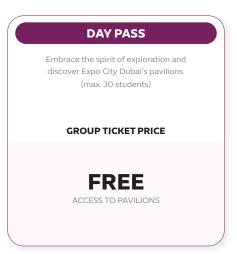

## **Packages to Suit Every School Trip!**

Customize your school journey depending on the experiences you're looking to offer your students at Expo City Dubai. All packages include exclusive access to all 3 Stories of Nations exhibits.