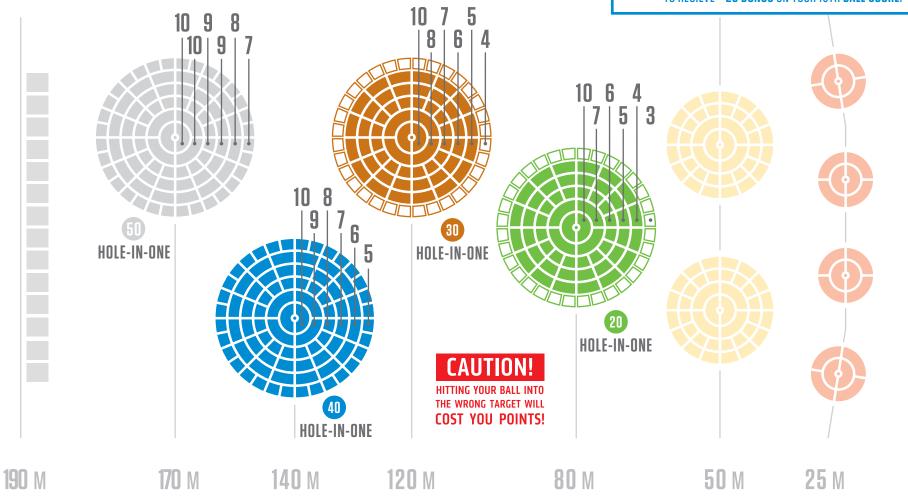

SCORE INSIDE ONE OF THE SHADED AREAS = YOUR SCORE + 10

**TOPGOLF** 

In our signature game, players score points by hitting balls (assigned using our microchip technology) into any target. The more accurate your shot and the farther the distance, the more points you earn.

This high-scoring version of Topgolf rewards you for going big. The farther the target you hit and the closer you get to the center flag, the higher the multiple of points you'll receive.

SCORE INSIDE ONE OF THE SHADED AREAS = YOUR SCORE + 10