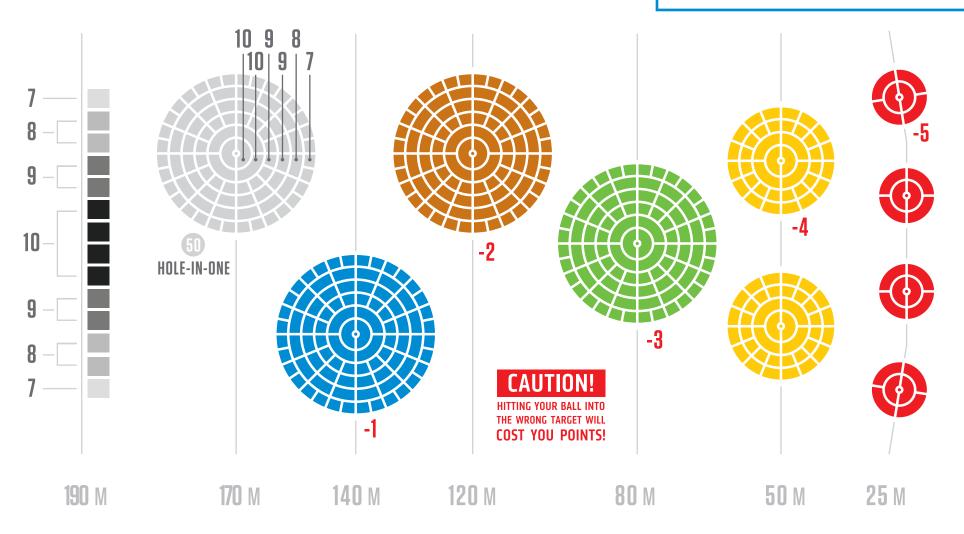

For fans of the short game, TopChip uses just the red target (five shots), yellow target (five shots) and green target (10 shots). Hit the correct target and you'll score points, but hit the wrong one and see your points disappear.