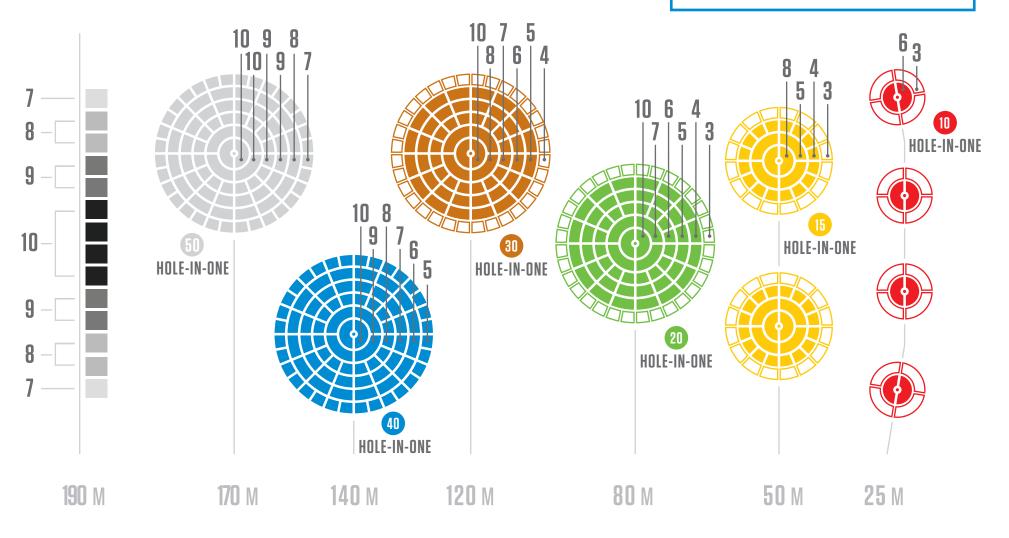

SCORE INSIDE ONE OF THE SHADED AREAS = YOUR SCORE + 10

**TOPGOLF** 

In our signature game, players score points by hitting balls (assigned using our microchip technology) into any target. The more accurate your shot and the farther the distance, the more points you earn.

This high-scoring version of Topgolf rewards you for going big. The farther the target you hit and the closer you get to the center flag, the higher the multiple of points you'll receive.

SCORE INSIDE ONE OF THE SHADED AREAS = YOUR SCORE + 10

SCORE INSIDE ONE OF THE SHADED AREAS = YOUR SCORE + 10

TopShot Intermediate challenges you to hit the targets at four consecutive distances (five shots each) .Starting with the yellow target.

SCORE INSIDE ONE OF THE SHADED AREAS = YOUR SCORE + 10

TopShot rookie challenges you to hit the targets at four consecutive distances (five shots each) .Starting with the red target.

SCORE INSIDE THE WHITE OR TRENCH TARGET = YOUR SCORE + 10

Break out your big guns, and take aim at our farthest targets. Not for the faint of heart, this game challenges even the most experienced and powerful drivers.