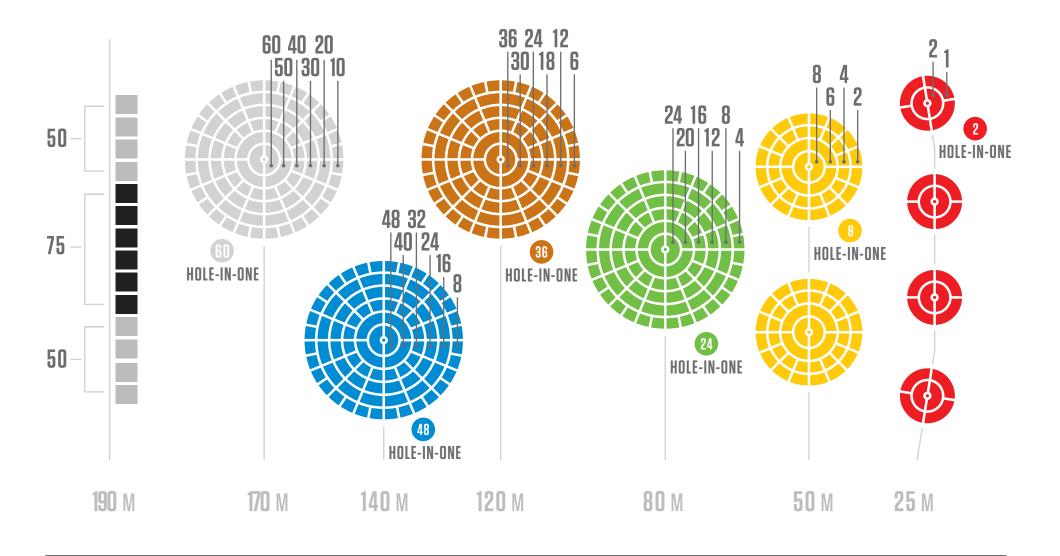

SCORE INSIDE ONE OF THE SHADED AREAS = YOUR SCORE + 10

**TOPGOLF** 

In our signature game, players score points by hitting balls (assigned using our microchip technology) into any target. The more accurate your shot and the farther the distance, the more points you earn.

This high-scoring version of Topgolf rewards you for going big. The farther the target you hit and the closer you get to the center flag, the higher the multiple of points you'll receive.

SCORE INSIDE ONE OF THE SHADED AREAS = YOUR SCORE + 10

SCORE INSIDE ONE OF THE SHADED AREAS = YOUR SCORE + 10

TopShot Intermediate challenges you to hit the targets at four consecutive distances (five shots each) .Starting with the yellow target.

SCORE INSIDE ONE OF THE SHADED AREAS = YOUR SCORE + 10

TopShot rookie challenges you to hit the targets at four consecutive distances (five shots each) .Starting with the red target.

SCORE INSIDE THE WHITE OR TRENCH TARGET = YOUR SCORE + 10

Break out your big guns, and take aim at our farthest targets. Not for the faint of heart, this game challenges even the most experienced and powerful drivers.