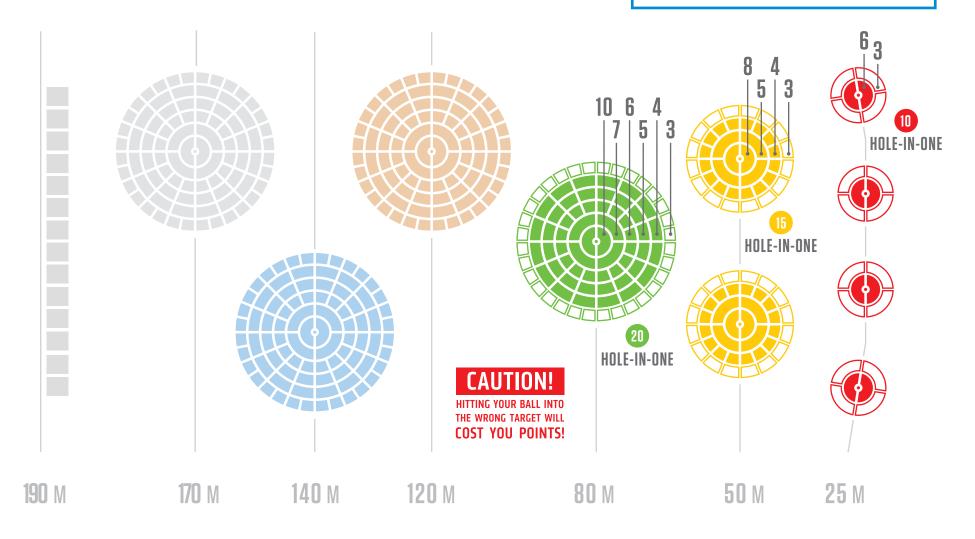

TopShot rookie challenges you to hit the targets at four consecutive distances (five shots each) .Starting with the red target.

SCORE INSIDE THE WHITE OR TRENCH TARGET = YOUR SCORE + 10

Break out your big guns, and take aim at our farthest targets. Not for the faint of heart, this game challenges even the most experienced and powerful drivers.