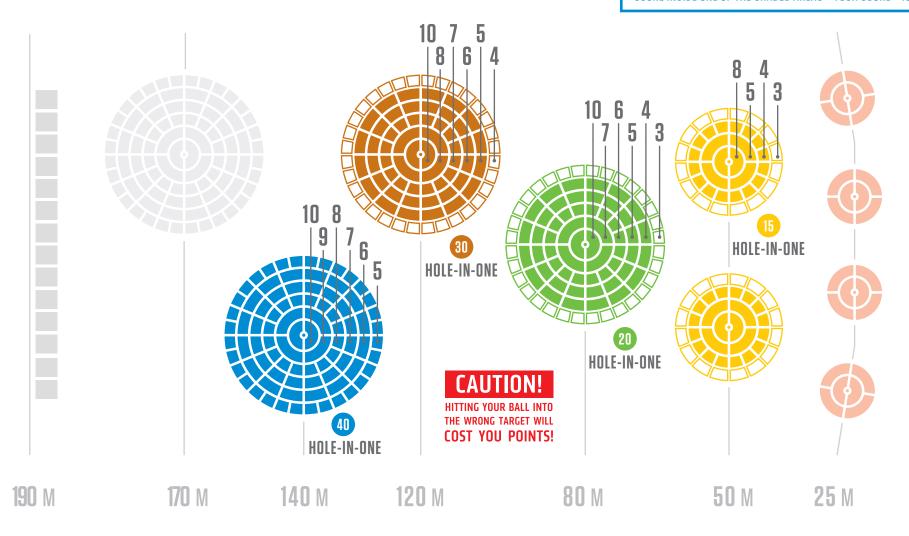

Your last shot at each target will earn double points!

SCORE INSIDE THE BLUE TARGET ON THE 14TH BALL TO RECIEVE + 20 BONUS ON YOUR 15TH BALL SCORE.

TopShot Advanced challenges you to hit the targets at four consecutive distances (five shots each). Starting with the green target.

SCORE INSIDE ONE OF THE SHADED AREAS = YOUR SCORE + 10

TopShot Intermediate challenges you to hit the targets at four consecutive distances (five shots each) .Starting with the yellow target.

SCORE INSIDE ONE OF THE SHADED AREAS = YOUR SCORE + 10