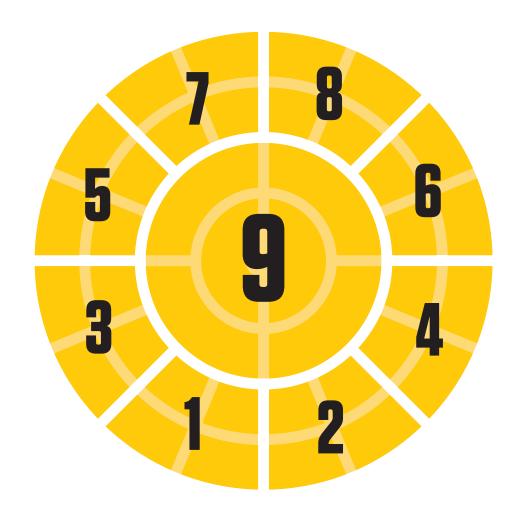

**LEVEL 3:**DISPLAYED VALUE x 10, HIT THE SAME TARGET TWICE AND DISPLAYED VALUE x -10

**TOPPRESSURE** 

Test your touch and accuracy by hitting all nine sections within the yellow target. Close out the first level, then see point values multiply during levels two and three. Be careful not to hit the same section twice or you'll lose points.

#### PLAYED ONLY USING THE YELLOW TARGETS

**LEVEL 1:**DISPLAYED VALUE x 10

LEVEL 2:

DISPLAYED VALUE x 20, HIT THE SAME TARGET TWICE AND DISPLAYED VALUE x -20

**LEVEL 3:** 

DISPLAYED VALUE x 30, HIT THE SAME TARGET TWICE AND DISPLAYED VALUE x -30