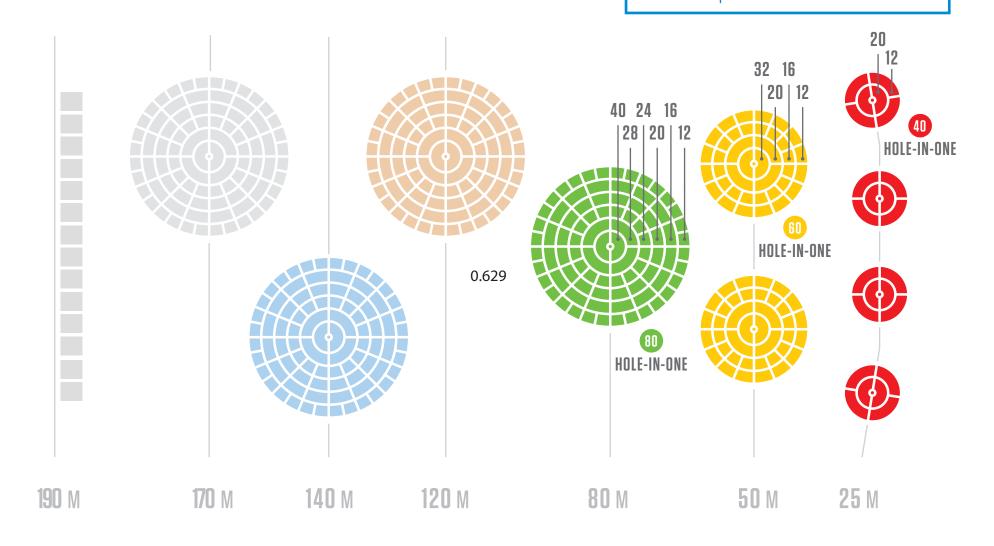

SCORE INSIDE ONE OF THE SHADED AREAS = YOUR SCORE + 10

TopShot Intermediate challenges you to hit the targets at four consecutive distances (five shots each) .Starting with the yellow target.

SCORE INSIDE ONE OF THE SHADED AREAS = YOUR SCORE + 10