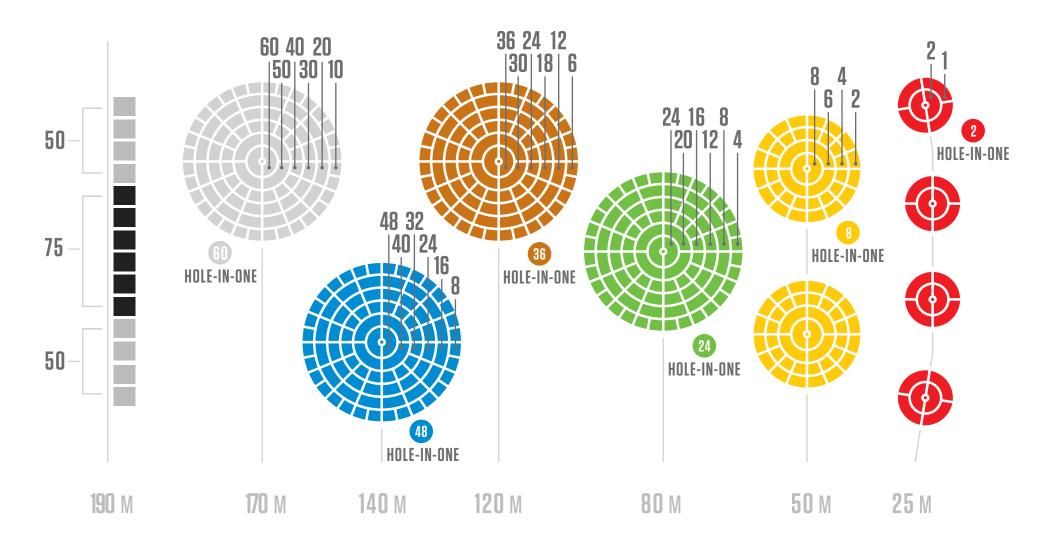

SCORE INSIDE ONE OF THE SHADED AREAS = YOUR SCORE + 10

**TOPGOLF** 

In our signature game, players score points by hitting balls (assigned using our microchip technology) into any target. The more accurate your shot and the farther the distance, the more points you earn.

This high-scoring version of Topgolf rewards you for going big. The farther the target you hit and the closer you get to the center flag, the higher the multiple of points you'll receive.

SCORE INSIDE ONE OF THE SHADED AREAS = YOUR SCORE + 10