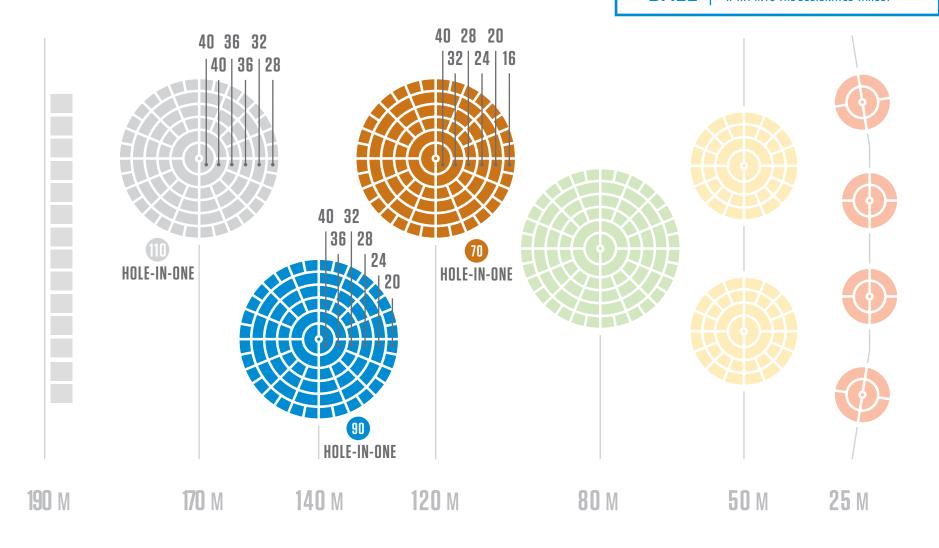

Your last shot at each target will earn double points!

SCORE INSIDE THE BLUE TARGET ON THE 14TH BALL TO RECIEVE + 20 BONUS ON YOUR 15TH BALL SCORE.

TopShot Advanced challenges you to hit the targets at four consecutive distances (five shots each). Starting with the green target.