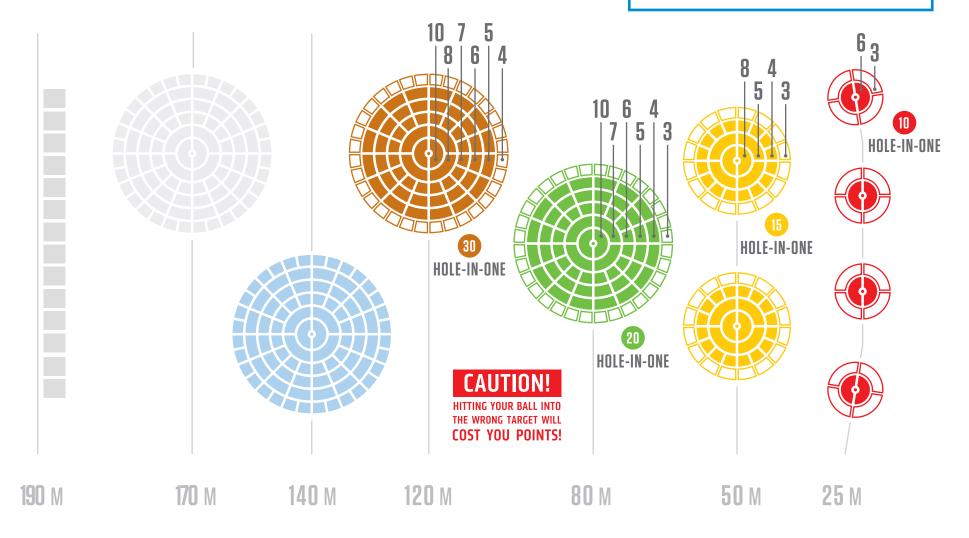

TopShot rookie challenges you to hit the targets at four consecutive distances (five shots each) .Starting with the red target.

SCORE INSIDE THE WHITE OR TRENCH TARGET = YOUR SCORE + 10

Break out your big guns, and take aim at our farthest targets. Not for the faint of heart, this game challenges even the most experienced and powerful drivers.