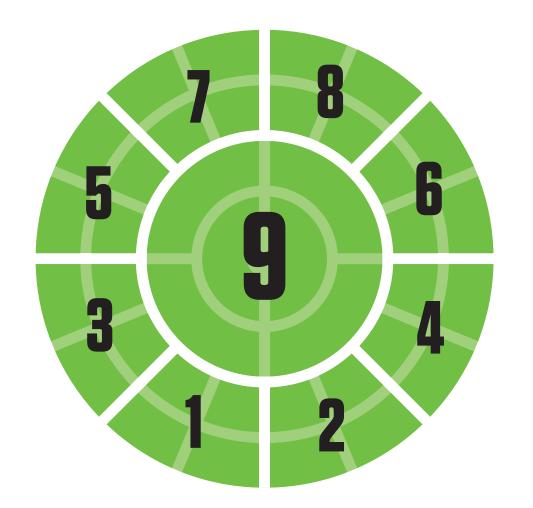

Test your touch and accuracy by hitting all nine sections within the green target. See point values multiply during all three levels. Be careful not to hit the same section twice during levels two and three, or you'll lose points.