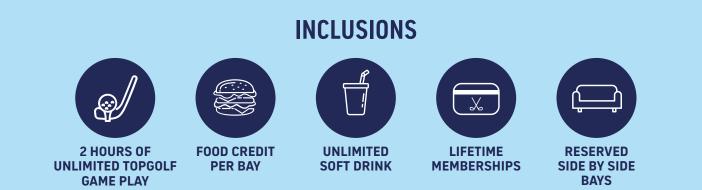

## YOUTH PARTY PACKAGES

UP TO 6 PLAYERS (UNDER 16 YEARS) + 2 ADULTS ONLY PER BAY (GROUPS 13+, PLEASE SEE OUR KIDS/TEENS PARTY PACKAGES)

|                             | 1 BAY &<br>\$100 FOOD CREDIT | 2 BAY &<br>\$200 FOOD CREDIT |
|-----------------------------|------------------------------|------------------------------|
| MON-THURS (ALL DAY)         | <sup>\$</sup> 220            | <sup>\$</sup> 440            |
| FRI BEFORE 4PM              | \$300                        | \$600                        |
| SAT - 10/10.30AM & 2/2.30PM | \$300                        | \$600                        |
| SUN (ALL DAY)               | \$300                        | \$600                        |

Youth Parties are booked on the 2nd or ground floors. Maximum 12 guests applies under the age of 16 at specified days and times. Party invites, cake plates, napkins and butter knife provided upon request.

External cakes permitted, cake must be kept at Topgolf bays. Adult reservations and price dependant on date and time of event.