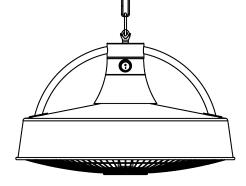

### Dimensions

Size:  $30 \times 048 \text{ cm}$ Net weight: 3,75 kgCable length: 1,8 m