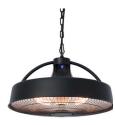

# retro

Hanging Black 2100 Watt

#### **Product information**

Article code: RSH17

EAN code: 8718801855553

Description Sunred Heater Retro

Bright Hanging Black

2100 Watt

Product line: Bright

#### Heat source

Power: 900 / 1200 / 2100 Watt

Technology: Halogen

Lamp: 11.500 luxHeat range:  $17 \text{ m}^2 - \text{HZ } 7 \text{ m}^2$ 

#### **Properties**

Material: Steel / aluminium /

plastic / glass

Color: Black

Operation: Remote control,

hard switch and soft touch

Mounting type Hanging

Box Full color box

### Dimensions

Size:  $30 \times 048 \text{ cm}$ Net weight: 3,75 kgCable length: 1,8 m

#### **General information**

Accessories: Chain, remote control

LED light

IP value: IP24

Advantages: Soft touch, great heating

and light

Warranty: 2 years manufacturing

guarantee