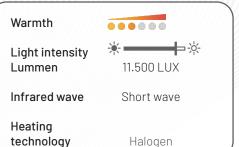

### Enjoy a good book

Heat + Light a combination of cozy warmth and ambiance light (11.500 LUX)

#### The reliable heat source

Proven short wave infrared technology for many years