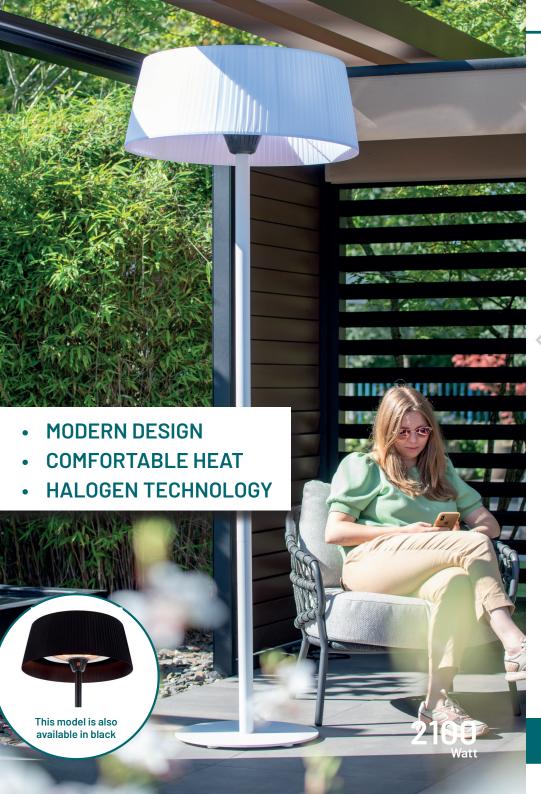

## artix

Experience warmth and design at the same time? SUNRED® ARTIX HB ceiling halogen heater offers it both. With the remote control you can easily switch between the heat settings, in 800, 1000 or 1800 Watt. The infrared halogen technology ensures that you have maximum heat within seconds. The combination of heat and light provides pleasant warmth and atmospheric light.

#### ARTIX SW BASIC

8718801853085 46 x Ø74 x 224 cm, 15,6 kg 3 settings • 900/1200/2100 Watt Standing, White, Cable cord 1,8 m, Incl. safeguard tipover

Ø74 cm

ARTIX SB BASIC 8718801853092

46 x Ø74 x 224 cm, 15,6 kg 3 settings • 900/1200/2100 Watt Standing, Black, Cable cord 1,8 m, Incl. safeguard tipover