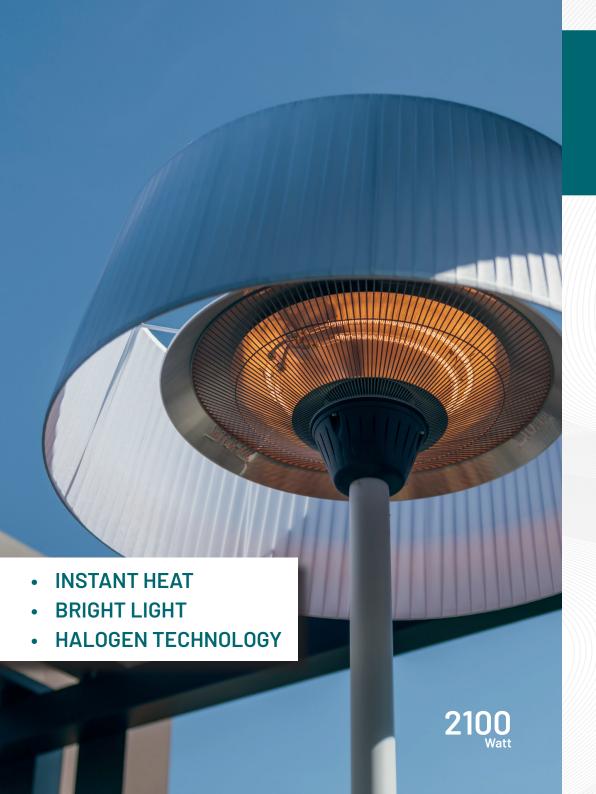

BRIGHT

# Comfortable heat experience - Lots of light

#### **Comfortable heat experience**

Infrared Halogen Technology max heat within seconds

### Enjoy a good book

Heat + Light a combination of cozy warmth and ambiance light (11.500 LUX)