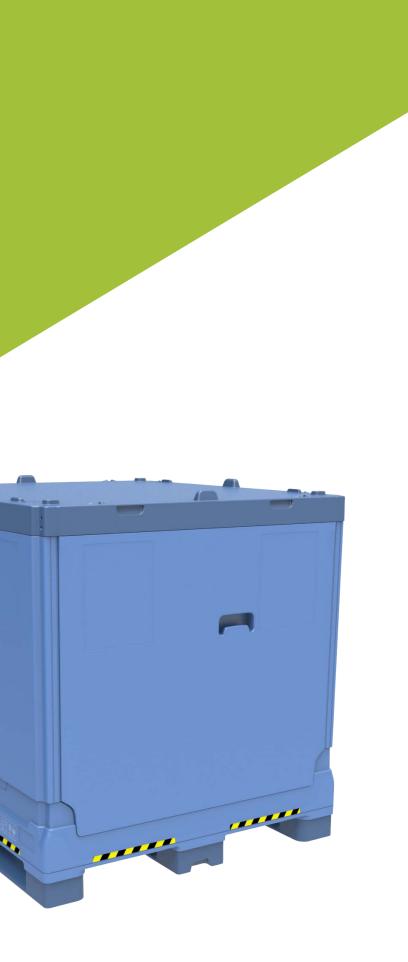

#### Outstanding performance

The Combo Fructus® is strong and durable: its double wall structure enables a 1500 kg unit load and a stack load of 6500 kg (4on1). Maximum safety when stacked full thanks to the T shaped locking system between sides and ends, and the double wall water-tight lid allowing strapping.

#### The most hygienic foldable IBC

100% smooth, easy to clean design from base to lid. No dirt or water traps, bugs and needle contamination proof.

100% smooth and double wall sturdy design increases internal volume and ensures compatibility with high speed filling processes.

Fork tine guides on base, strong three skids base and anti-slip plugs reinforce safety and speed handling.