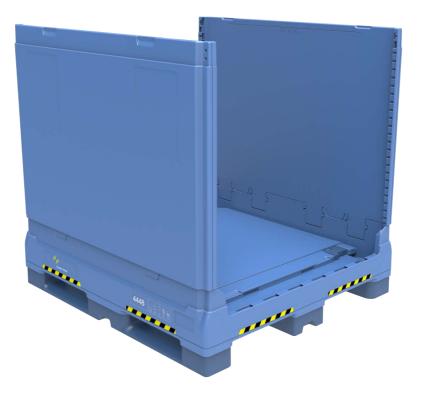

### Improved handling and labor saving

Easily erected and folded by one operator only: unique side walls locking while erecting enable one operator to handle the Combo Fructus®.

Non sequential folding thanks to floating hinges saving time and labor. Ergonomic handles on sides.

Fork tine guides on base, strong three skids base and anti-slip plugs reinforce safety and speed handling.