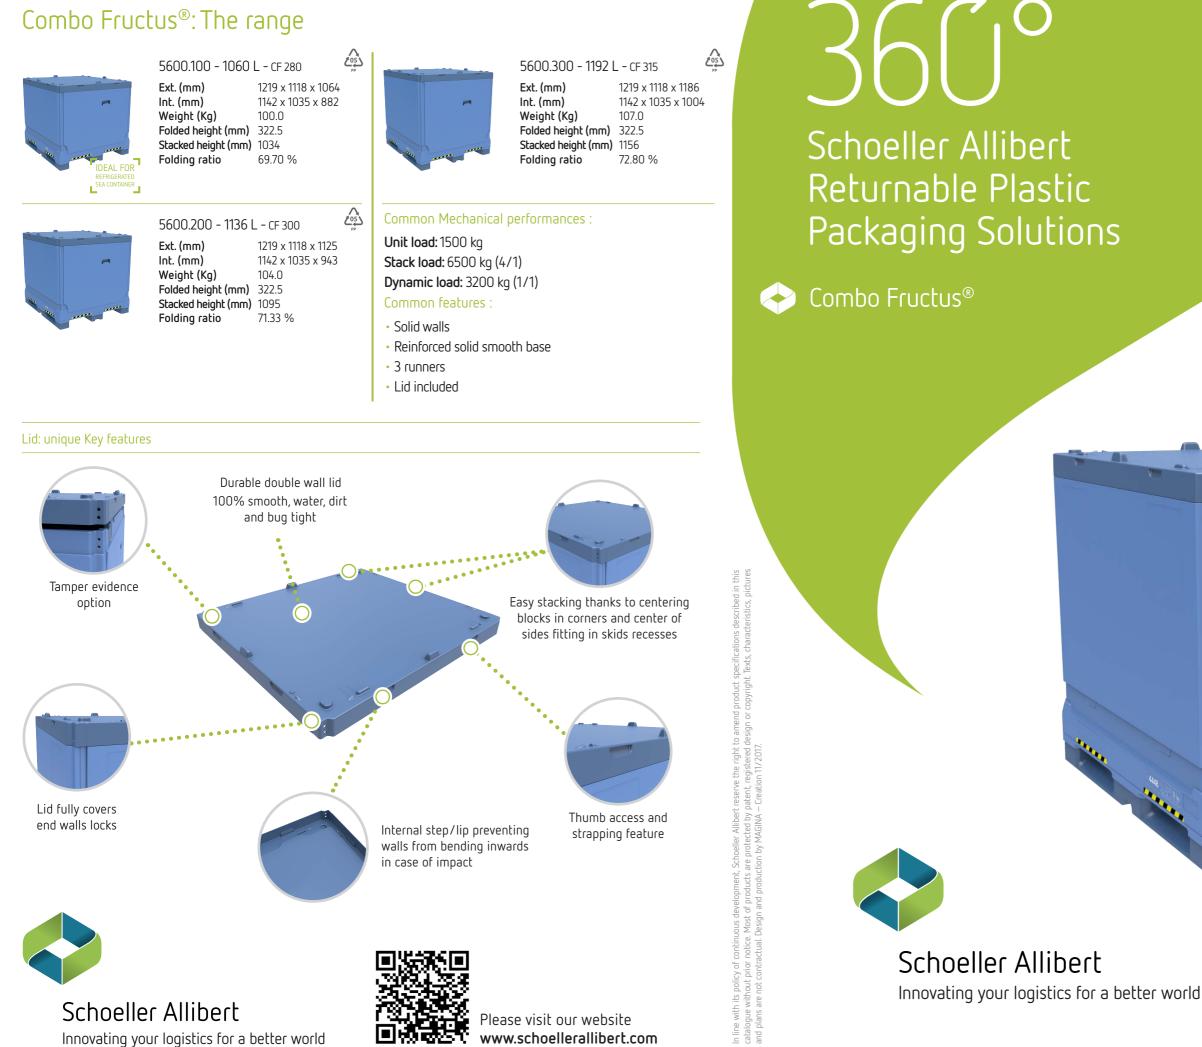

## Combo Fructus<sup>®</sup>: The range

# Unrivalled sustainable range

Combo Fructus<sup>®</sup> range includes 3 heights to meet the logistics needs of tomato paste and fruit juice logistics:

- CF 280 for refrigerated sea freight
- CF 300 for sea freight
- CF 315 for road and rail transportation

#### The most hygienic foldable IBC

100% smooth, easy to clean design from base to lid. No dirt or water traps, bugs and needle contamination proof.

100% smooth and double wall sturdy design increases internal volume and ensures compatibility with high speed filling processes.

### Improved handling and labor saving

Easily erected and folded by one operator only: unique side walls locking while erecting enable one operator to handle the Combo Fructus®.

Non sequential folding thanks to floating hinges saving time and labor. Ergonomic handles on sides.

Fork tine guides on base, strong three skids base and anti-slip plugs reinforce safety and speed handling.