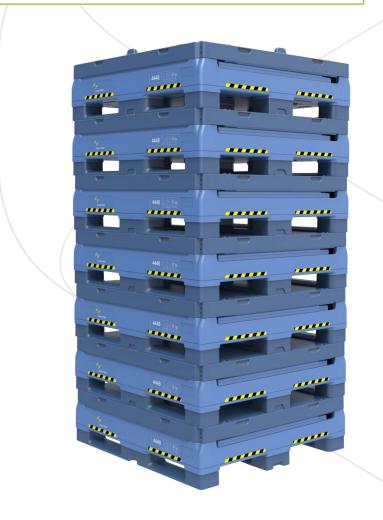

#### Outstanding performance

The Combo Fructus® is strong and durable: its double wall structure enables a 1500 kg unit load and a stack load of 6500 kg (4on1). Maximum safety when stacked full thanks to the T shaped locking system between sides and ends, and the double wall water-tight lid allowing strapping.

#### Automation friendly

Combo Fructus® reinforced base and skids are compatible with most automated handling systems, saving labor and increasing filling process efficiency.

With 3200 kg dynamic load, it withstands road, rail and sea freight long range logistics.