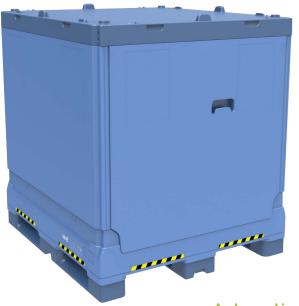

#### Outstanding performance

The Combo Fructus® is strong and durable: its double wall structure enables a 1500 kg unit load and a stack load of 6500 kg (4on1). Maximum safety when stacked full thanks to the T shaped locking system between sides and ends, and the double wall water-tight lid allowing strapping.

#### The most hygienic foldable IBC

100% smooth, easy to clean design from base to lid. No dirt or water traps, bugs and needle contamination proof.

100% smooth and double wall sturdy design increases internal volume and ensures compatibility with high speed filling processes.

Fork tine guides on base, strong three skids base and anti-slip plugs reinforce safety and speed handling.