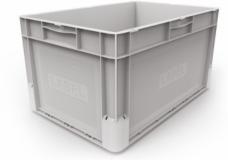

#### 05 Rounded corners

Provide extra strength and smoother direction changes on conveyors.

#### 04 Double-base rim

This additional support limits base deflection and allows smoother movement on rollers. We also introduced a sloped edge to reduce water retention.