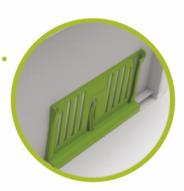

#### 06 Ergonomic handgrips

Small changes make a big difference - conveniently placed, ergonomic handgrips make EuroClick® more comfortable for users, enhancing efficiency and safety.