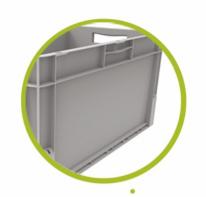

#### 06 Ergonomic handgrips

Small changes make a big difference - conveniently placed, ergonomic handgrips make EuroClick® more comfortable for users, enhancing efficiency and safety.