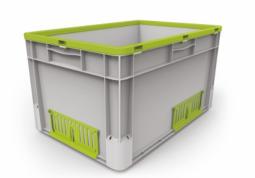

# The freedom of customisation

Colour of crate

Customised Click Holder ® size

Engraving

Ventilated sides

Colour of Click Holder ® and Click Booster ®

Open or closed handgrips

Printing

#### **07** Customisation

Enjoy the **freedom of customisation** with choice of colours, ventilated sides, pin-dot areas, engraving and printing.