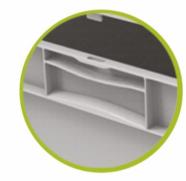

#### 03 Click-on Click Holder®

No more lost labels - the holder is purpose-designed to hold labels in place to guarantee 100% readability. Can be placed in two locations and its size can be modified.