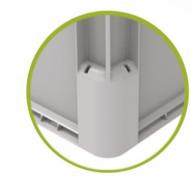

#### 05 Rounded corners

Provide extra strength and smoother direction changes on conveyors.