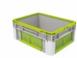

#### 04 Double-base rim

This additional support limits base deflection and allows smoother movement on rollers. We also introduced a sloped edge to reduce water retention.

#### 05 Rounded corners

Provide extra strength and smoother direction changes on conveyors.