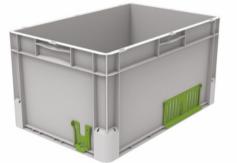

#### 01 Click Booster®

Easily increase the height of the crates and extend your range with the Click Booster®.

#### 03 Click-on Click Holder®

No more lost labels - the holder is purpose-designed to hold labels in place to guarantee 100% readability. Can be placed in two locations and its size can be modified.