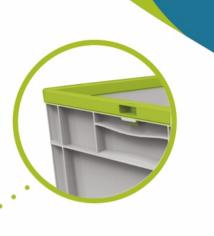

#### 03 Click-on Click Holder®

No more lost labels - the holder is purpose-designed to hold labels in place to guarantee 100% readability. Can be placed in two locations and its size can be modified.