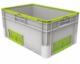

#### 400x300

397x297x120

397x297x135 with Click Booster®

397x297x145

397x297x160 with Click Booster®

397x297x175

397x297x190 with Click Booste

397x297x220

397x297x235

397x297x250 with Click Booster

397x297x270

397x297x285 with Click Booster®

397x297x320

600 x 400

597x397x120

597x397x135 with Click Booster®

597x397x175

597x397x190 with Click Booster®

597x397x220

597x397x235

597x397x250 with Click Booster®

597x397x270

597x397x285 with Click Booster®

Max. Load: 15kg