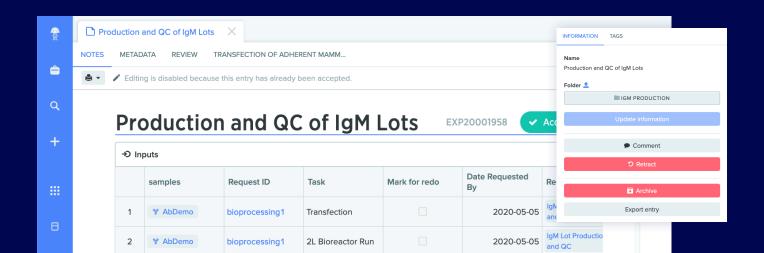

## Standardize experiment documentation

Develop a library of Notebook entry templates with predefined protocols, checklists, and tables to standardize how your team performs and documents any number of experiments.

## **Avoid data recording errors**

With pre-configured, structured data capture tables, you can ensure that experiment results are recorded the same way for each respective assay, by every team member.