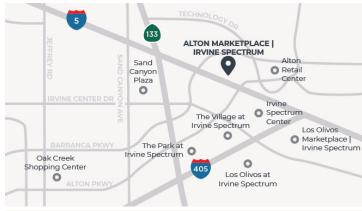

# Alton Marketplace Irvine Spectrum

51 - 107 TECHNOLOGY DRIVE WEST | IRVINE, CA 92618