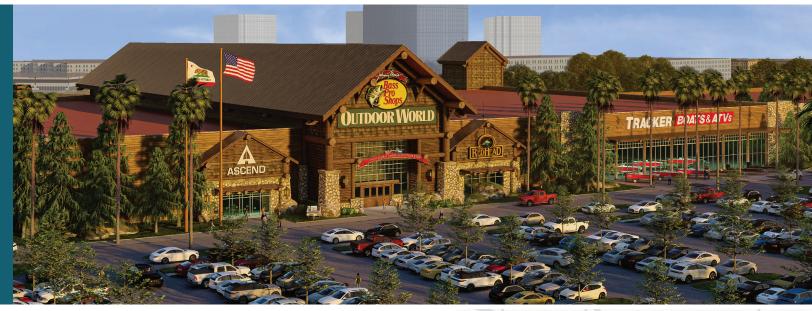

## **345,250 SF GROSS LEASABLE AREA**

- · Power center neighboring Costco.
- In the heart of the booming Irvine Spectrum<sup>\*</sup>
  district: more than 12.3 million sf of workplace
  communities and new development, companies
  such as Alteryx, Blackberry Cylance, KPMG,
  Kajabi, Mazda, Rivian, Taco Bell and others.
- Located near the growing residential communities of Cypress Village (average value of nearly \$1.2 million and 3,700+ units at completion) and Orange County Great Park (average value of \$1.2 million+).
- The new 140,000-square-foot Bass Pro Shops
   Outdoor World destination superstore scheduled
   to open in 2023 will offer the region's most
   comprehensive selection of premier outdoor
   gear with industry-leading, friendly, expert
   service.

#### **KEY TENANTS**

Bass Pro Shops

**Bassett Furniture** 

**Courtside Superstore** 

Living Spaces Furniture

PGA TOUR Superstore

**DEMOGRAPHICS** (5 MILE RADIUS)

350,000