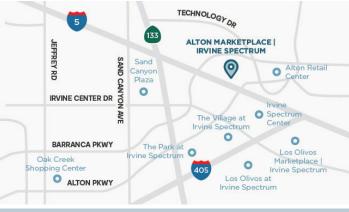

# ALTON MARKETPLACE IRVINE SPECTRUM®

51 - 107 TECHNOLOGY DRIVE WEST | IRVINE, CA 92618

# ALTON MARKETPLACE | IRVINE SPECTRUM®

51 - 107 TECHNOLOGY DRIVE WEST | IRVINE, CA 92618