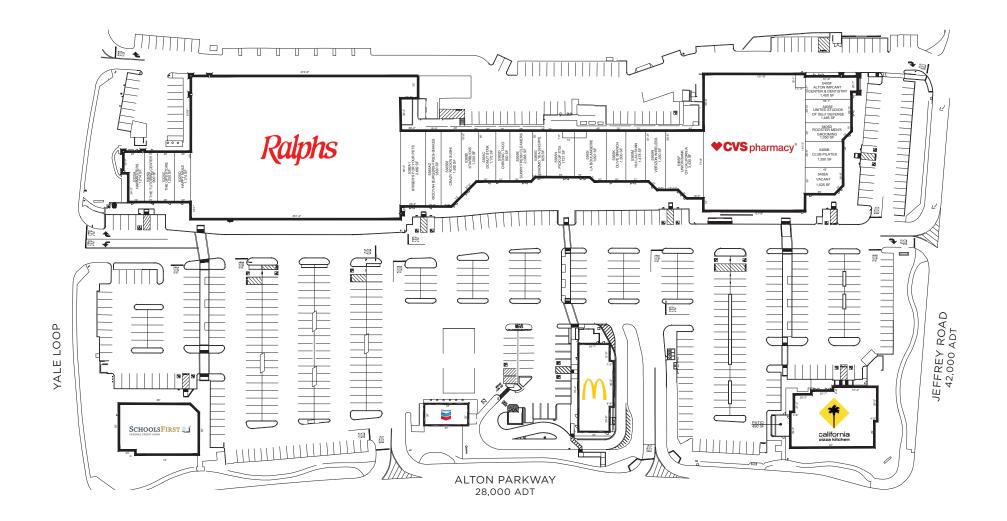

## **KEY TENANTS**

| California Pizza | Kitcher |
|------------------|---------|
| Chevron          |         |
| CVS Pharmacy     |         |

Kriser's Natural Pet McDonald's Omomo Tea Shoppe