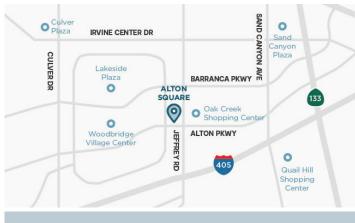

# ALTON SQUARE

5305 - 5465 ALTON PARKWAY WEST | IRVINE, CA 92604

# 117,304 SF GROSS LEASABLE AREA

- Located on the edge of the Irvine Spectrum<sup>®</sup> district, Orange County's fastest-growing commercial and residential community, home to companies such as Amazon, Blizzard, Johnson & Johnson, Mazda, Rivian, Taco Bell and others.
- Surrounded by the established residential communities of Woodbridge Village and Oak Creek<sup>®</sup>, with average home values of over \$1 million.
- Located near Irvine Valley College (16,000+ students) and Woodbridge High School (2,200+ students).
- One mile away from the high traffic area of Hoag Hospital Irvine, Hoag Health Center and Kaiser Permanente.