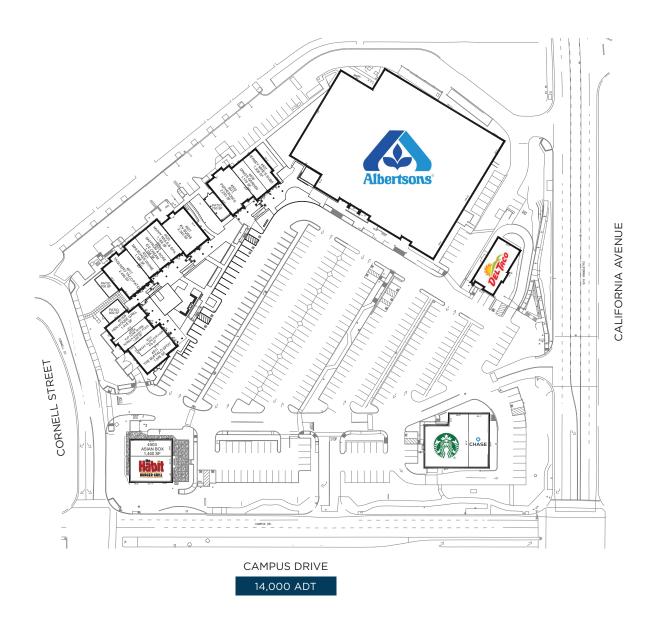

# **CAMPUS PLAZA**

4501 - 4547 Campus Dr. | Irvine, CA 92612 **79,344 SF** Gross Leasable Area

- Draws customers from University of California, Irvine (UCI) with 37,000+ students and 17,200+ faculty/staff
- UCI on-campus student housing within walking distance
- Caters to professionals working in UCI Research Park:
  2.2 million sf workplace community, home to companies such as Acorns, Toshiba, Cisco, Intel, Paciolan, Skyworks Solutions, and UCI Beall Applied Innovation @ the Cove
- Within walking distance from University High School (2,300+ students)

### **KEY TENANTS**

Albertsons Happy Nails & Spa Hen House Mediterranean Grill Jersey Mike's Subs Starbucks Coffee Taquiero Taco Patio

# **CAMPUS PLAZA**

Irvine, California

© 2022 Irvine Management Company. All Rights Reserved. Sources: Esri 2021; OCTA, 2019 Traffic Flow Map; uci.edu; 2018-2019 Ed-Data. The information contained herein has been obtained from sources we deem reliable. While we have no reason to doubt its accuracy, we do not guarantee it. This is a schematic plan intended only to show the general layout of the Shopping Center and the approximate location of the premises. Landlord, at any time, may change the shape, size, location, number and extent of the improvements shown herein, as well as any additional improvements. Landlord may eliminate, add or relocate any improvements to any portion of the Shopping Center, including, without limitation, buildings, parking areas or structures, roadways, curb cuts, temporary or permanent kiosks, displays or stands, and may add land to and/or withdraw land from the Shopping Center. Plan not to scale.