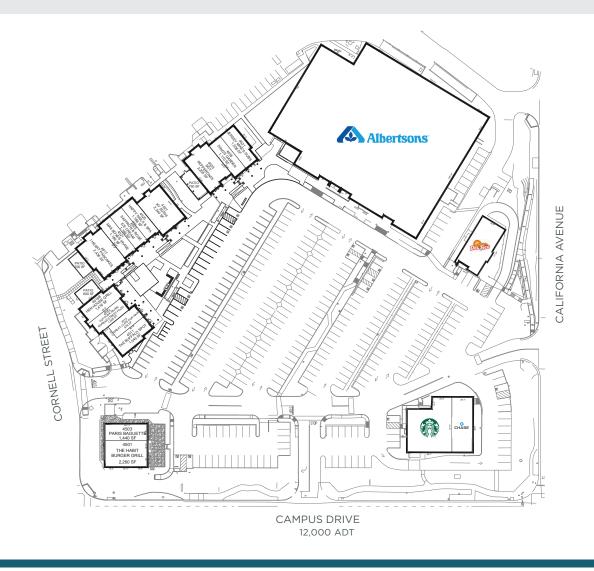

#### **KEY TENANTS**

Albertsons Jersey Mike's Subs Starbucks Coffee Happy Nails & Spa Hen House Sgt. Pepperoni's Mediterranean Grill Pizza Store

Plan not to scale. All properties are offered for lease through Irvine Management Company, a licensed real estate broker DRE LIC. #02041810.