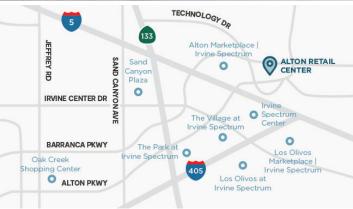

# **ALTON RETAIL** CENTER

15342 - 15382 ALTON PARKWAY | IRVINE, CA 92618

### **16,098 SF GROSS LEASABLE AREA**

- Draws customers from the Irvine Spectrum<sup>®</sup> district: more than 12.3 million sf of workplace communities and new development, companies such as Alteryx, Blackberry Cylance, KPMG, Kajabi, Mazda, Rivian, Taco Bell and others.
- Located near the growing residential communities of Cypress Village (average value of nearly \$1.2 million and 3,700+ units at completion) and Orange County Great Park (average value of \$1.2+ million).
- Adjacent to Alton Marketplace | Irvine Spectrum, a 345,000 sf power center anchored by PGA TOUR Superstore and Living Spaces Furniture.