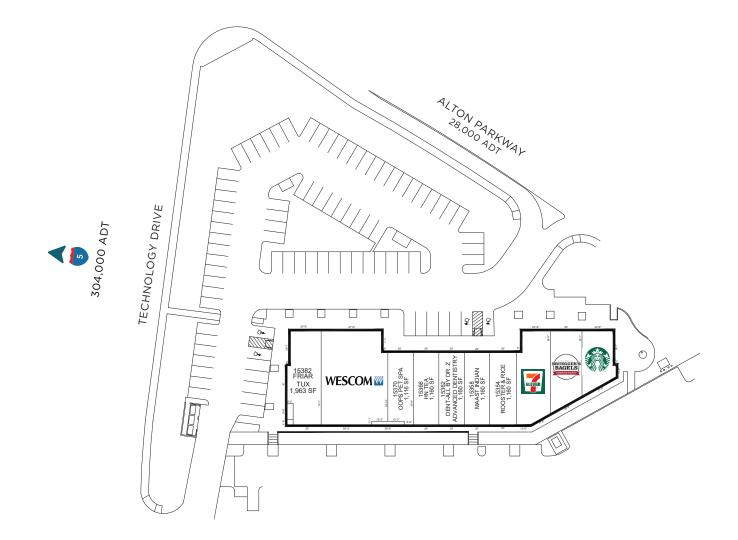

### **16,098 SF GROSS LEASABLE AREA**

- Draws customers from the Irvine Spectrum<sup>®</sup> district: more than 12.3 million sf of workplace communities and new development, companies such as Alteryx, Blackberry Cylance, KPMG, Kajabi, Mazda, Rivian, Taco Bell and others.
- Located near the growing residential communities of Cypress Village (average value of nearly \$1.2 million and 3,700+ units at completion) and Orange County Great Park (average value of \$1.2+ million).
- Adjacent to Alton Marketplace | Irvine Spectrum, a 345,000 sf power center anchored by PGA TOUR Superstore and Living Spaces Furniture.

#### **KEY TENANTS**

**Bruegger's Bagels HN** Tea **Starbucks Coffee** 

Wescom Credit Union 7-Eleven