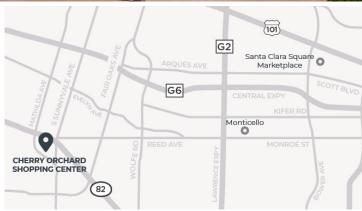

# Cherry Orchard Shopping Center

300 - 390 WEST EL CAMINO REAL | SUNNYVALE, CA 94087

### **45,896 SF GROSS LEASABLE AREA**

- Cherry Orchard Shopping Center is a Village Life Center and is designed to be the go-to destination for meeting the everyday needs of the surrounding community.
- Just minutes from Silicon Valley's epicenter, the center draws from a diverse demographic that includes an affluent tech workforce from leading Sunnyvale corporations such as Apple, Google, and Meta.
- Appeals to a wide demographic, attracting families, young professionals, and students.
- Within walking distance of the Courtyard Marriott Sunnyvale Mountain View, a 145-room hotel.
- With a high walking and biking score of 89,, this area is extremely pedestrian friendly, making it very convenient to accomplish most errands by foot.
- Strategically situated in Sunnyvale, CA, with high visibility and accessible access to major roadways- El Camino Real, Homestead Road, and CA-237.
- Part of a thriving commercial corridor with several nearby residential developments, increasing demand for retail services and everyday conveniences.