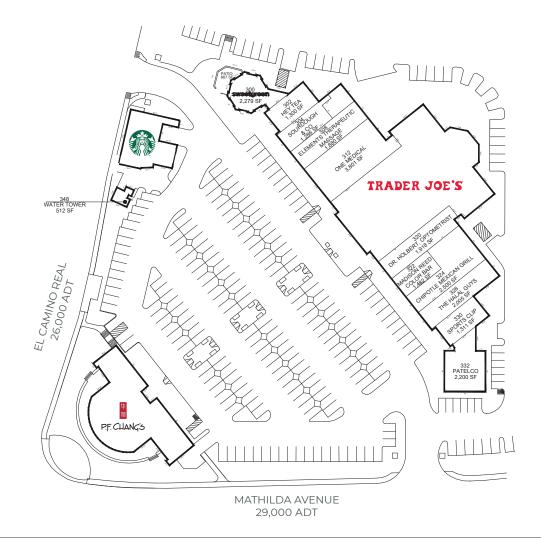

#### **KEY TENANTS**

**Chipotle Mexican Grill One Medical** P.F. Chang's Starbucks Coffee

Sweetgreen Trader Joe's The Halal Guys