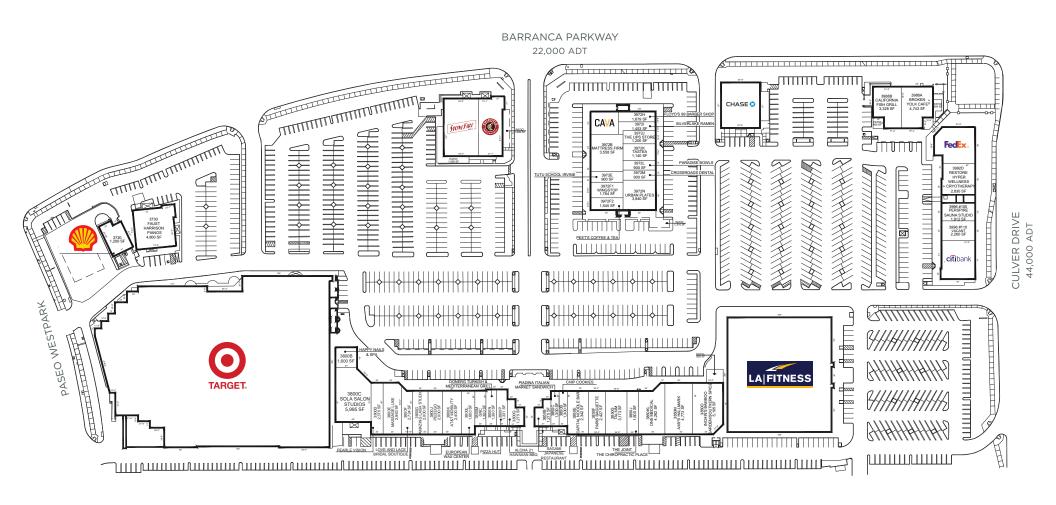

#### **KEY TENANTS**

California Fish Grill LA Fitness
CAVA Peet's Coffee
Urban Plates Target

**DEMOGRAPHICS** (3 MILE RADIUS)

66,000

AVG DAILY TRAFFIC

181,000+

POPULATION

274,000+
DAYTIME POPULATION

### IRVINECOMPANYRETAIL.COM / FOR LEASING INFORMATION, CALL 949.720.2535

© 2024 Irvine Management Company. All Rights Reserved. Sources: 2023 Esri; OCTA Traffic Flow Map; 2023 admissions.uci.edu, 2023 ivc.edu; 2023 cui.edu; 2023 Ed-Data. The information contained herein has been obtained from sources we deem reliable. While we have no reason to doubt its accuracy, we do not guarantee it. This is a schematic plan intended only to show the general layout of the Shopping Center and the approximate location of the Premises. Landlord, at any time, may change the shape, size, location, number and extent of the improvements shown herein, as well as any additional improvements. Landlord may eliminate, add or relocate any improvements to any portion of the Shopping Center, including, without limitation, buildings, parking areas or structures, roadways, curb cuts, temporary or permanent kiosks, displays or stands, and may add land to and/or withdraw land from the Shopping Center. Plan not to scale. Westpark™ is a trademark of Irvine Management Company, All properties are offered for lease through Irvine Management Company, a licensed real estate broker DRE LIC. #02041810.