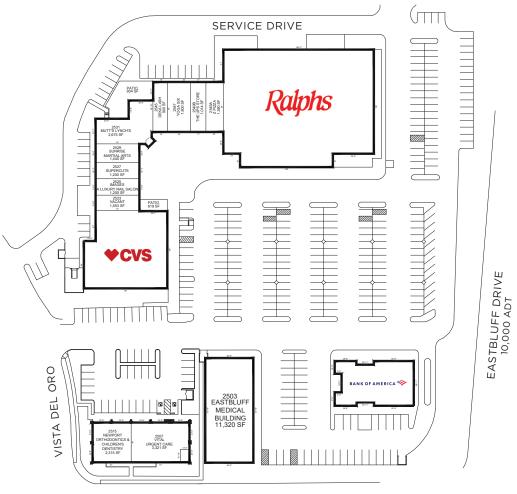

#### **KEY TENANTS**

| Bank of America    |
|--------------------|
| CVS Pharmacy       |
| Images Luxury Nail |
| Lounde             |

Mutt's Ralphs Fresh Fare Yoga Six

## EASTBLUFF VILLAGE CENTER

2400 - 2555 EASTBLUFF DRIVE | NEWPORT BEACH, CA 92660

VISTA DEL SOL