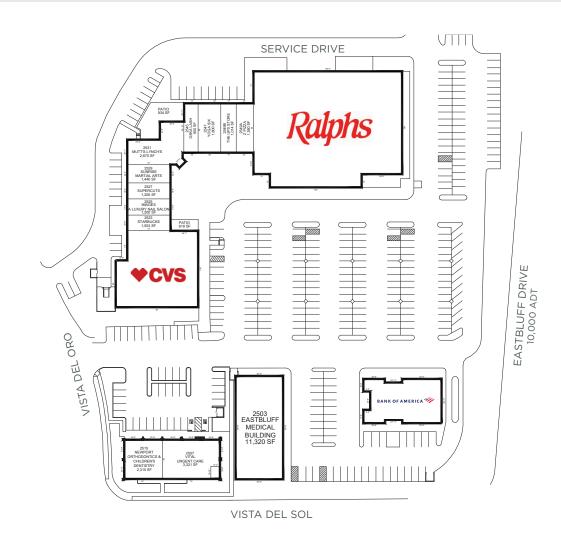

#### **KEY TENANTS**

Bank of America

Mutt's

**CVS Pharmacy** 

Ralphs Fresh Fare

**Images Luxury Nail** 

Yoga Six

Lounge