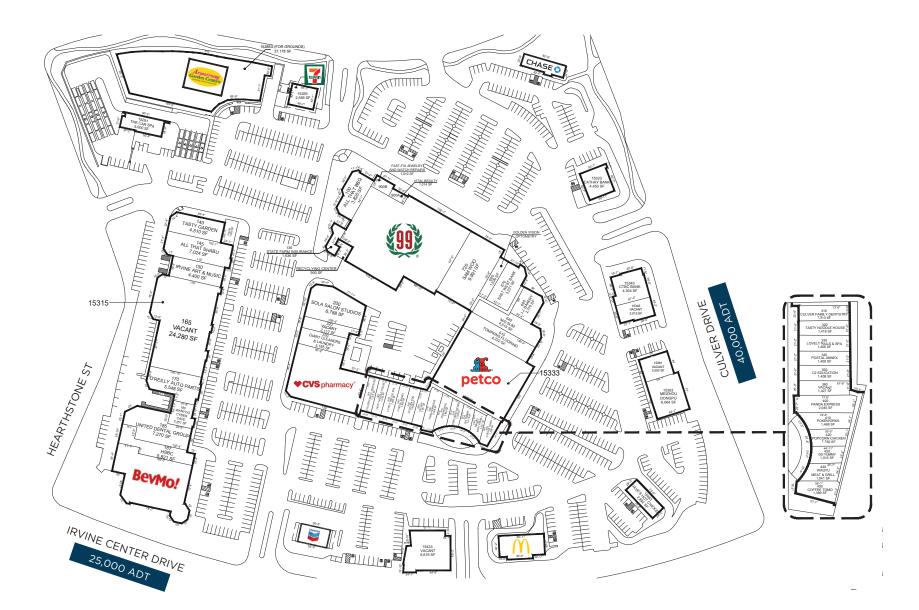

# **CULVER PLAZA**

15275 - 15459 Culver Dr. | Irvine, CA 92604 288,976 SF Gross Leasable Area

- Situated within the established residential communities of Westpark<sup>™</sup>, Woodbridge Village and Walnut Village, with average home values of over \$920,000 in these neighborhoods
- Immediately surrounded by four Irvine Company-owned apartment communities totaling nearly 1,000 apartment homes
- Serves the thriving retail and business area of West Irvine that includes 2.1 million sf of Irvine Companyowned office and industrial workplace communities, all within two miles of the center - home to companies such as Kia Motors, Toshiba American Medical Systems and others
- Minutes from the growing Tustin Legacy development

#### **KEY TENANTS**

Meizhou Dongpo 99 Ranch Market Sam Woo Restaurant BevMo! CVS Pharmacy Pokeworks

## **CULVER PLAZA**

Irvine, California

© 2022 Irvine Management Company. All Rights Reserved. Sources: Esri 2021; OCTA, 2019 Traffic Flow Map. The information contained herein has been obtained from sources we deem reliable. While we have no reason to doubt its accuracy, we do not guarantee it. This is a schematic plan intended only to show the general layout of the Shopping Center and the approximate location of the premises. Landlord, at any time, may change the shape, size, location, number and extent of the improvements shown herein, as well as any additional improvements. Landlord may eliminate, add or relocate any improvements to any portion of the Shopping Center, including, without limitation, buildings, parking areas or structures, roadways, curb cuts, temporary or permanent kiosks, displays or stands, and may add land to and/or withdraw land from the Shopping Center. Plan not to scale. Westpark<sup>™</sup> is a trademark of Irvine Management Company. All properties are offered for lease through Irvine Management Company, a licensed real estate broker DRE LIC. #02041810.