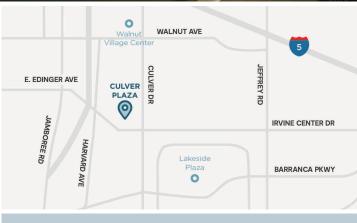

# CULVER PLAZA

15275 - 15459 CULVER DRIVE | IRVINE, CA 92604

# 288,976 SF GROSS LEASABLE AREA

- Situated within the established residential communities of Westpark<sup>™</sup>, Woodbridge Village and Walnut Village, with average home values of over \$900,000+.
- Immediately surrounded by four Irvine Company-owned apartment communities totaling nearly 1,000 apartment homes.
- Serves the thriving retail and business area of West Irvine that includes 2.1 million sf of Irvine Company-owned office and industrial workplace communities, all within two miles of the center home to companies such as Kia Motors, Toshiba America Medical Systems, and others.
- Minutes from the growing Tustin Legacy development.
- With a high walk score rating, this area is extremely pedestrian-friendly, making it very convenient to accomplish most errands on foot.