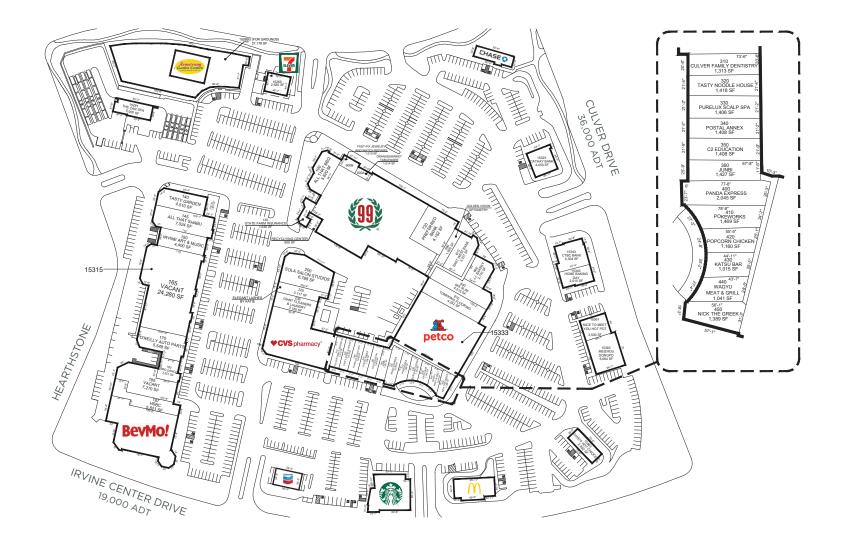

## **KEY TENANTS**

99 Ranch Market BevMo! Chase Bank CVS Pharmacy

Home Baking Day Meizhou Dongpo Panda Express Petco