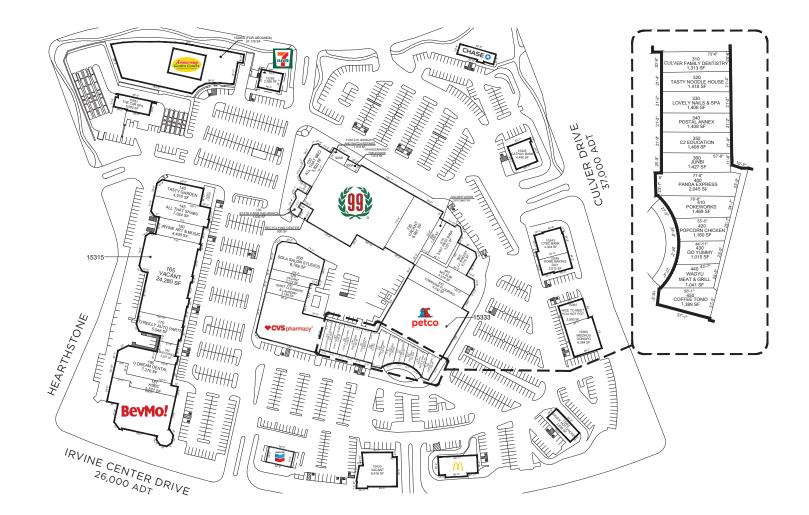

## **KEY TENANTS**

99 Ranch Market BevMo! Chase Bank CVS Pharmacy

Meizhou Dongpo Panda Express Petco Pokeworks