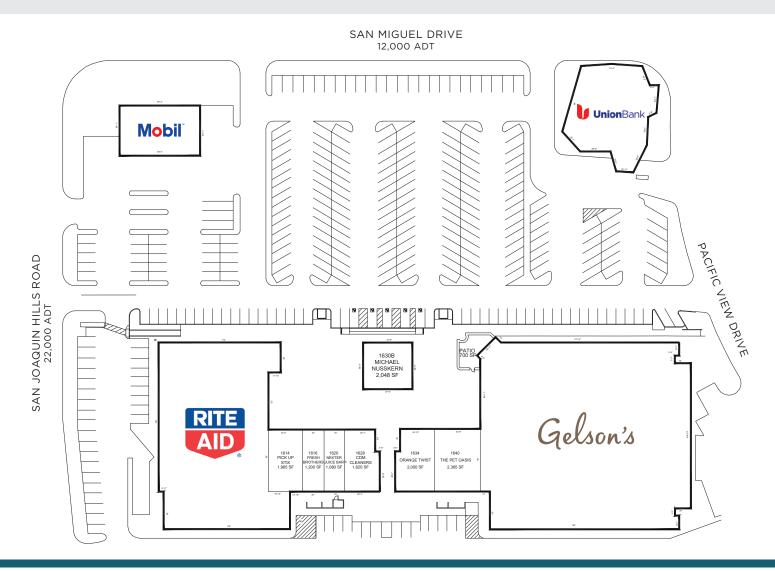

#### **KEY TENANTS**

Fresh Brothers Nékter Juice Bar

Gelson's Market Rite Aid Michael Nusskern Union Bank

#### IRVINECOMPANYRETAIL.COM / FOR LEASING INFORMATION, CALL 949.720.2535

© 2023 Irvine Management Company. All Rights Reserved. Sources: 2022 Esri; OCTA Traffic Flow Map. The information contained herein has been obtained from sources we deem reliable. While we have no reason to doubt its accuracy, we do not guarantee it. This is a schematic plan intended only to show the general layout of the Shopping Center and the approximate location of the premises. Landlord, at any time, may change the shape, size, location, number and extent of the improvements shown herein, as well as any additional improvements. Landlord may eliminate, add or relocate any improvements to any portion of the Shopping Center, including, without limitation, buildings, parking areas or structures, roadways, curb cuts, temporary or permanent kiosks, displays or stands, and may add land to and/or withdraw land from the Shopping Center. Plan not to scale. Fashion Island and Newport Coast are registered trademarks of Irvine Management Company, Pelican Hill Golf Club and The Resort at Pelican Hill are registered trademarks of The Irvine Company LLC.