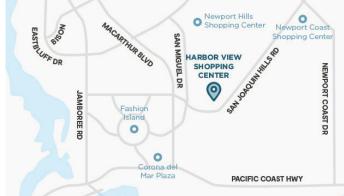

# HARBOR VIEW SHOPPING CENTER

1610 - 1666 SAN MIGUEL DRIVE | NEWPORT BEACH, CA 92660

## HARBOR VIEW SHOPPING CENTER

1610 - 1666 SAN MIGUEL DRIVE | NEWPORT BEACH, CA 92660