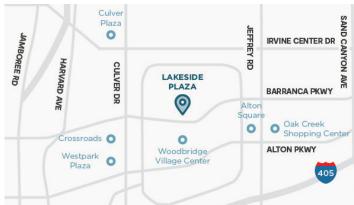

### 10,636 SF GROSS LEASABLE AREA

- Overlooking scenic North Lake in the established residential community of Woodbridge Village featuring over 9,500 homes with an average home value of \$900,000+ and seven nationallyrecognized schools.
- Within the Barranca Medical Corridor, home to major medical buildings that drive traffic to the center including Hoag Medical Group and Kaiser Permanente.
- Accessible via pedestrian bridges that connect the center to the community.
- Adjacent to Woodbridge Village Center, anchored by Grocery Outlet Bargain Market and AMC Woodbridge 5.
- With a high walk score rating, this area is extremely pedestrian-friendly, making it very convenient to accomplish most errands on foot.