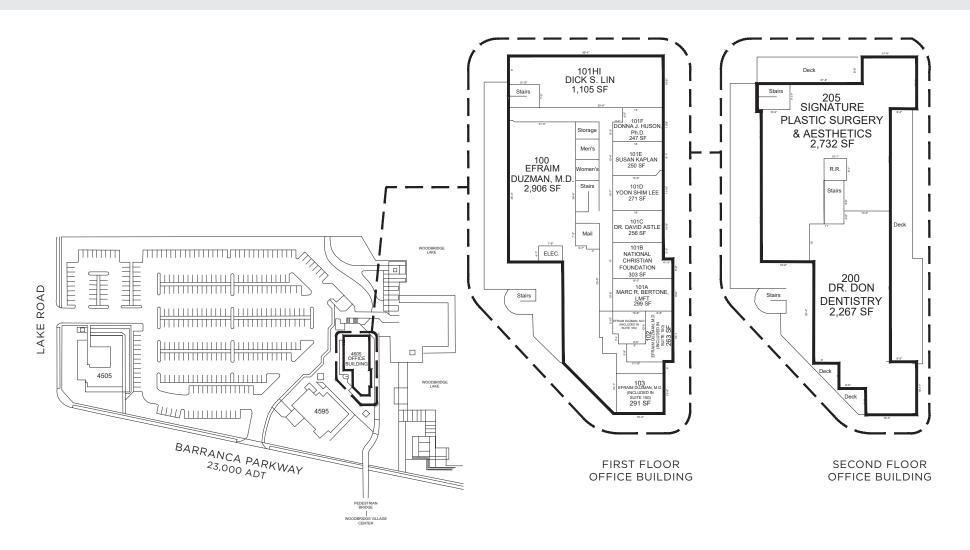

#### **KEY TENANTS**

**Signature Plastic Surgery & Aesthetics** 

**DEMOGRAPHICS** (3 MILE RADIUS)

23,000

AVG DAILY TRAFFIC

**182,000+** POPULATION

208,000+

DAYTIME POPULATION