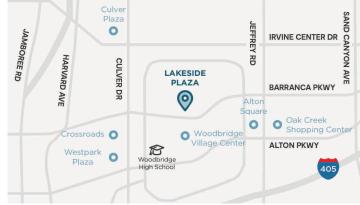

### 10,636 SF GROSS LEASABLE AREA

- Overlooking scenic North Lake in the established residential community of Woodbridge Village featuring over 9,500 homes with an average home value of \$1 million+.
- Within the Barranca Medical Corridor, home to major medical buildings that drive traffic to the center including Hoag Medical Group and Kaiser Permanente.
- Accessible via pedestrian bridges that connect the center to the community.
- Adjacent to Woodbridge Village Center, anchored by Grocery Outlet Bargain Market, and AMC Woodbridge 5.
- With a high walk score rating, this area is extremely pedestrian-friendly, making it very convenient to accomplish most errands on foot.