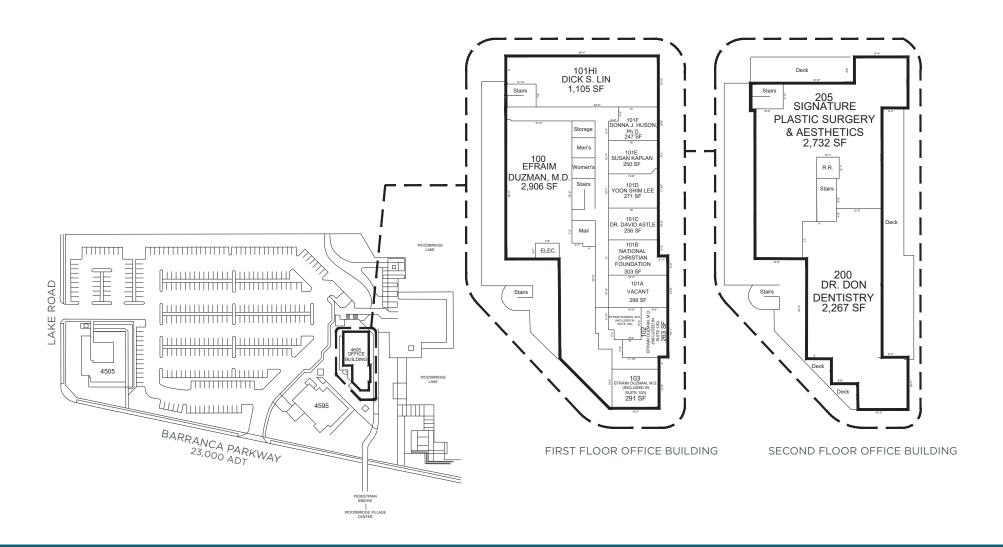

#### **KEY TENANTS**

Signature Plastic Surgery & Aesthetics

**DEMOGRAPHICS** (3 MILE RADIUS)

23,000

AVG DAILY TRAFFIC

185.000+

POPULATION

213,000+

## IRVINECOMPANYRETAIL.COM / FOR LEASING INFORMATION, CALL 949.720.2535

© 2024 Irvine Management Company. All Rights Reserved. Sources: 2023 Esri; OCTA Traffic Flow Map. The information contained herein has been obtained from sources we deem reliable. While we have no reason to doubt its accuracy, we do not guarantee it. This is a schematic plan intended only to show the general layout of the Shopping Center and the approximate location of the premises. Landlord, at any time, may change the shape, size, location, number and extent of the improvements shown herein, as well as any additional improvements. Landlord may eliminate, add or relocate any improvements to any portion of the Shopping Center, including, without limitation, buildings, parking areas or structures, roadways, curb cuts, temporary or permanent kiosks, displays or stands, and may add land to and/or withdraw land from the Shopping Center. Plan not to scale.