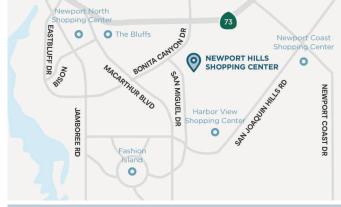

# **NEWPORT HILLS** SHOPPING CENTER

2600 - 2690 SAN MIGUEL DRIVE | NEWPORT BEACH, CA 92660

## 70,652 SF GROSS LEASABLE AREA

- Serves the residents of Turtle Ridge®, Harbor View, Spyglass Hill, Bonita Canyon, One Ford Road, and more.
- Within a mile radius of Fashion Island®, Newport Hills Shopping Center is surrounded by upscale hotels, luxury apartments and over 2.6 million square feet of premium office space occupied by well known companies such as PIMCO, Bank of America, Morgan Stanley, Chipotle, and Wells Fargo.
- · Over 14 schools within two miles including University of California, Irvine with 36,000+ students and 18,000+ faculty/staff.