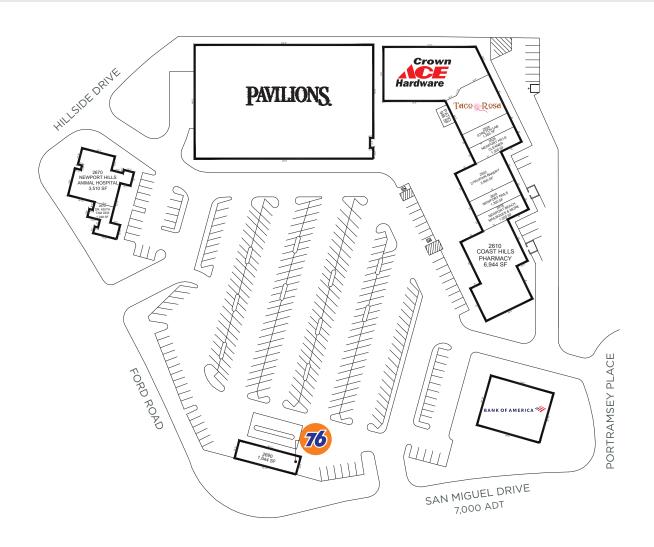

#### **KEY TENANTS**

Bank of America Coast Hills Pharmacy **Pavilions** StretchLab

Crown Ace Hardware

**DEMOGRAPHICS** (3 MILE RADIUS)

7.000

AVG DAILY TRAFFIC

DAYTIME POPULATION

34

### IRVINECOMPANYRETAIL.COM / FOR LEASING INFORMATION, CALL 949.720.2535

© 2024 Irvine Management Company. All Rights Reserved. Sources: 2023 Esri; OCTA Traffic Flow Map; 2023 admissions.uci.edu. The information contained herein has been obtained from sources we deem reliable. While we have no reason to doubt its accuracy, we do not guarantee it. This is a schematic plan intended only to show the general layout of the Shopping Center and the approximate location of the premises. Landlord, at any time, may change the shape, size, location, number and extent of the improvements shown herein, as well as any additional improvements. Landlord may eliminate, add or relocate any improvements to any portion of the Shopping Center, including, without limitation, buildings, parking areas or structures, roadways, curb cuts, temporary or permanent kiosks, displays or stands, and may add land to and/or withdraw land from the Shopping Center. Plan not to scale. Turtle Ridge® and Fashion Island® are registered trademarks of Irvine Management Company, a licensed real estate broker DRE LIC. #02041810.