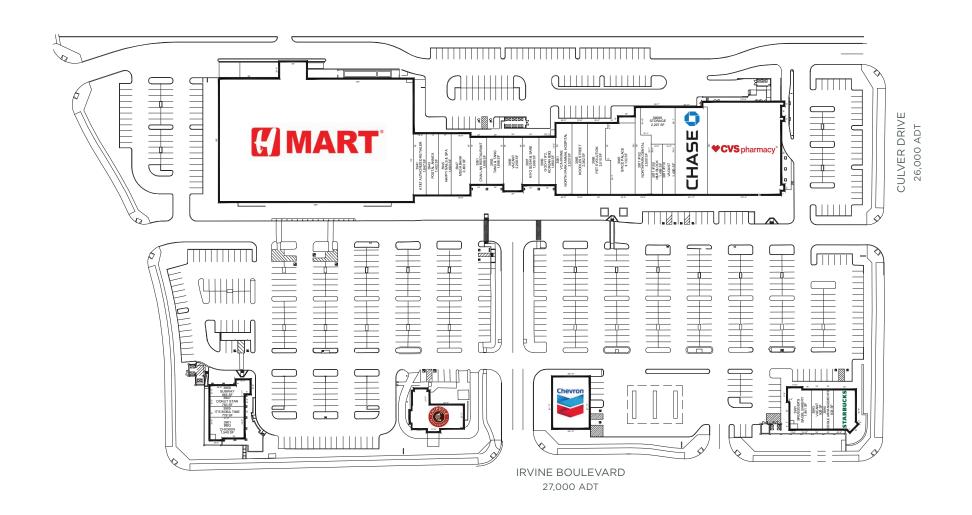

### 125,641 SF GROSS LEASABLE AREA

- · Strong local population within the established residential communities of Northpark, Northpark Square, and Northwood.
- · Serves the thriving retail and business area of West Irvine, which includes 2.1 million sf of Irvine Company-owned office and industrial workplace communities all within two miles of the center home to companies such as Kia Motors, Toshiba America Medical Systems, and others.
- · Caters to the newer luxury residential community of Orchard Hills®, and includes some of the most expensive homes in Irvine with average value of over \$1.2 million+.
- Located near the top-rated Northwood High School (2,200+ students).

#### **KEY TENANTS**

Bruegger's Bagels **CVS Pharmacy** 

Chase Bank H Mart

Chipotle Mexican Grill Starbucks Coffee

**DEMOGRAPHICS** (3 MILE RADIUS)

53,000

AVG DAILY TRAFFIC

38