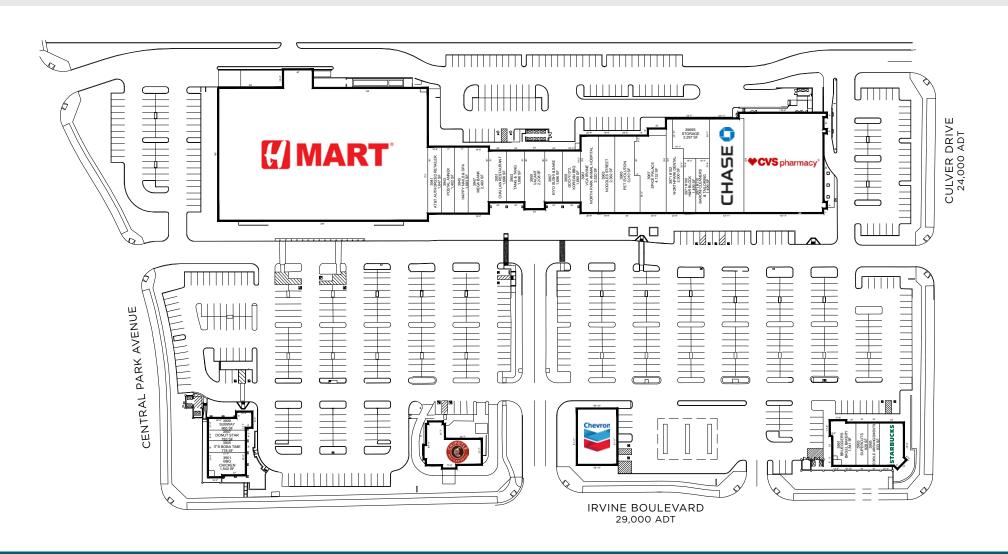

#### **KEY TENANTS**

Bruegger's Bagels CVS Pharmacy

Chase Bank H Mart

Chipotle Mexican Grill Starbucks Coffee

**DEMOGRAPHICS** (3 MILE RADIUS)

53,000

38

AVG DAILY TRAFFIC