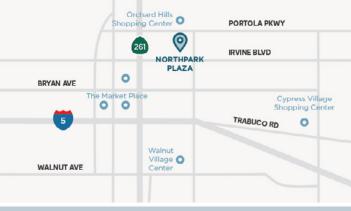

### 125,226 SF GROSS LEASABLE AREA

- Strong local population within the established residential communities of Northpark, Northpark Square and Northwood.
- Serves the thriving retail and business area of West Irvine, which includes 2.1 million sf of Irvine Company-owned office and industrial workplace communities all within two miles of the center home to companies such as Kia Motors, Toshiba America Medical Systems and others.
- Caters to the newer luxury residential community of Orchard Hills®, and includes some of the most expensive homes in Irvine with average value of over \$1.2 million+.
- Located near the top-rated Arnold O. Beckman High School (2,800+ students) and Northwood High School (2,200+ students).