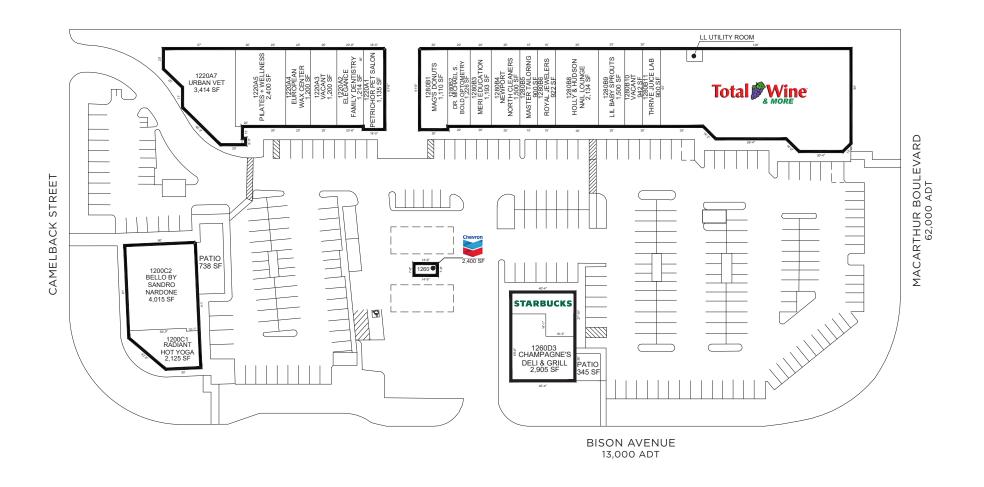

### 48,058 SF GROSS LEASABLE AREA

- Serves the affluent residents of Newport North, Eastbluff, One Ford Road, Bonita Canyon, Big Canyon and more.
- Caters to professionals working in UCI Research Park: 2.2 million sf workplace community, home to companies such as Toshiba, Medtronic, Skyworks Solutions, Seegene Technologies and UCI Beall Applied Innovation @ The Cove.
- Less than one mile away from University of California, Irvine with 37,000+ students and 18,000+ faculty/staff.
- Located near three Irvine Company-owned apartment communities featuring over 1,900 apartment homes: Baypointe, Newport North and Newport Bluffs.
- With a high walk score rating, this area is extremely pedestrian-friendly, making it very convenient to accomplish most errands on foot.

#### **KEY TENANTS**

Bello by Sandro Nardone Chevron

Mag's Donuts & Bakery

Pilates Plus
Thrive Juice Lab

Total Wine & More

**DEMOGRAPHICS** (3 MILE RADIUS)

74,000

AVG DAILY TRAFFIC