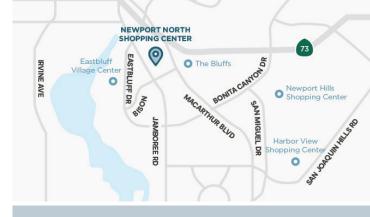

### 48,058 SF GROSS LEASABLE AREA

- Serves the affluent residents of Newport North, Eastbluff, One Ford Road, Bonita Canyon, Big Canyon and more.
- Caters to professionals working in UCI Research Park: 2.2 million sf workplace community, home to companies such as Toshiba, Medtronic, Skyworks Solutions, Seegene Technologies and UCI Beall Applied Innovation @ The Cove.
- Less than one mile away from University of California, Irvine with 37,000+ students and 18,000+ faculty/staff.
- Located near three Irvine Company-owned apartment communities featuring over 1,900 apartment homes: Baypointe, Newport North and Newport Bluffs.
- With a high walk score rating, this area is extremely pedestrian-friendly, making it very convenient to accomplish most errands on foot.