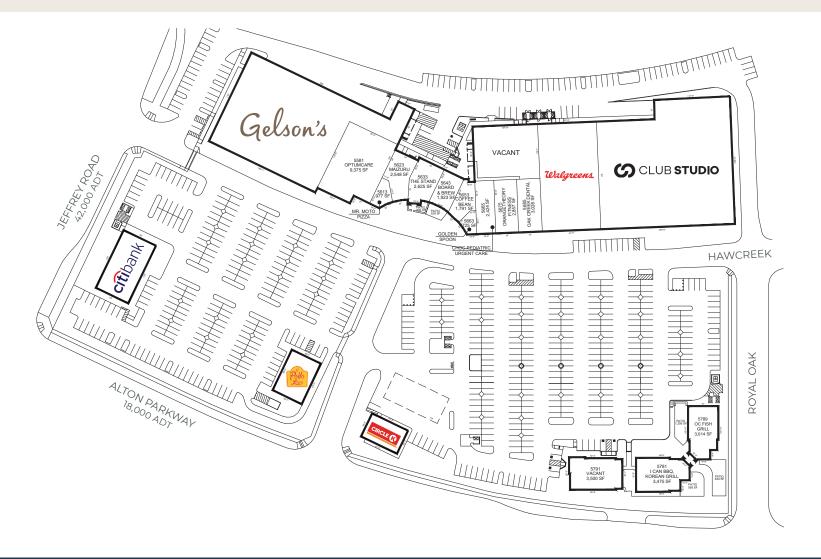

#### **KEY TENANTS**

Board & Brew Club Studio Gelson's Market I Can BBQ Korean Grill Mr. Moto Pizza OC Fish Grill Orangetheory Fitness Walgreens

## FOR MORE INFORMATION, VISIT IRVINECOMPANYRETAIL.COM

© 2025 Irvine Management Company. All Rights Reserved. Sources: 2024 Esri; Placer.ai; OCTA Traffic Flow Map; 2023-2024 California Department of Education; 2023-2024 National Center for Education Statistics. The information contained herein has been obtained from sources we deem reliable. While we have no reason to doubt its accuracy, we do not guarantee it. This is a schematic plan intended only to show the general layout of the Shopping Center and the approximate location of the premises. Landlord, at any time, may change the shape, size, location, number and extent of the improvements shown herein, as well as any additional improvements. Landlord may eliminate, add or relocate any improvements to any portion of the Shopping Center, including, without limitation, buildings, parking areas or structures, roadways, curb cuts, temporary or permanent kiosks, displays or stands, and may add land to and/ or withdraw land from the Shopping Center. Plan not to scale. Oak Creek® and Irvine Spectrum®, Irvine Company, and the Sunwave logo are registered trademarks of Irvine Management Company. All other trademarks are the property of their respective owners. All properties are offered for lease through Irvine Management Company, a licensed real estate broker DRE LIC. #02041810.