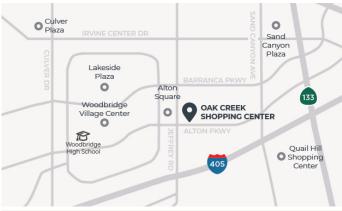

# Oak Creek<sup>®</sup> Shopping Center

5501 - 5797 ALTON PARKWAY | IRVINE, CA 92618

## 139,323 SF GROSS LEASABLE AREA

- Oak Creek<sup>®</sup> Shopping Center is a Village Life Center and is designed to be the go-to destination for meeting the everyday needs of the surrounding community.
- Located near Irvine Spectrum<sup>®</sup> district, Orange County's fastest-growing commercial and residential community, home to companies such as Amazon, Core Logic, KPMG, Mazda, and Taco Bell.
- Surrounded by the established residential communities of Woodbridge Village and Oak Creek<sup>®</sup> with average home values of over \$1.2 million<sub>2</sub>.
- Located near Irvine Valley College (11,000+ students) and Woodbridge High School (2,200+ students).
- Less than one mile from the high-traffic medical district of Hoag Hospital Irvine, Hoag Health Center, and Kaiser Permanente.
- With a high biking and walking score rating, this area provides unparalleled convenience in completing most errands within close proximity.