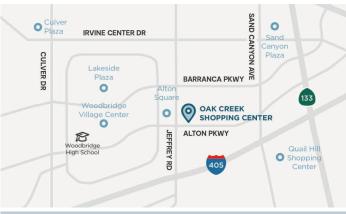

### 146,092 SF GROSS LEASABLE AREA

- Located near Irvine Spectrum<sup>®</sup> district, Orange County's fastest-growing commercial and residential community, home to companies such as Amazon, Core Logic, KPMG, Mazda, and Taco Bell.
- Surrounded by the established residential communities of Woodbridge Village and Oak Creek<sup>®</sup> with average home values of over \$1 million+.
- Located near Irvine Valley College (12,000+ students) and Woodbridge High School (2,200+ students).
- Less than one mile from the high traffic areas of Hoag Hospital Irvine, Hoag Health Center, and Kaiser Permanente.
- With a high bike and walk score rating, this area provides unparalleled convenience in completing most errands within close proximity.