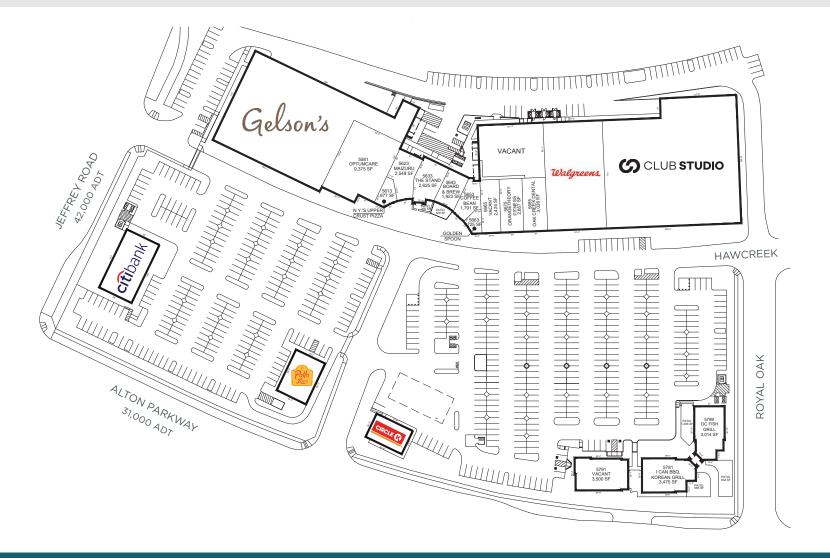

#### **KEY TENANTS**

| Club Studio            |
|------------------------|
| Gelson's Market        |
| l Can BBQ Korean Grill |

**OC Fish Grill Orangetheory Fitness** 

#### **IRVINECOMPANYRETAIL.COM / FOR LEASING INFORMATION, CALL 949.720.2535**

© 2024 Irvine Management Company. All Rights Reserved. Sources: 2023 Esri; OCTA Traffic Flow Map; 2023 ivc.edu; 2023 Ed-Data. The information contained herein has been obtained from sources we deem reliable. While we have no reason to doubt its accuracy, we do not guarantee it. This is a schematic plan intended only to show the general layout of the Shopping Center and the approximate location of the premises. Landlord, at any time, may change the shape, size, location, number and extent of the improvements shown herein, as well as any additional improvements. Landlord may eliminate, add or relocate any improvements to any portion of the Shopping Center, including, without limitation, buildings, parking areas or structures, roadways, curb cuts, temporary or permanent kiosks, displays or stands, and may add land to and/or withdraw land from the Shopping Center. Plan not to scale. Oak Creek\* and Irvine Spectrum\* are registered trademarks of Irvine Management Company. All properties are offered for lease through Irvine Management Company, a licensed real estate broker DRE LIC. #02041810.