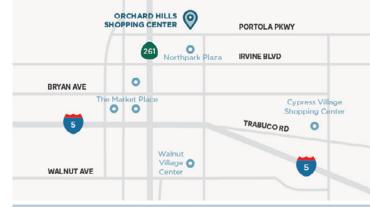

## 127,762 SF GROSS LEASABLE AREA

- Serves the thriving retail and business area of West Irvine that includes 2.1 million sf of Irvine Company-owned office and industrial workplace communities, all within two miles of the center home to companies such as Kia Motors, Toshiba America Medical Systems and others.
- Caters to the newer luxury residential community of Orchard Hills® and includes some of the most expensive homes in Irvine with average value of over \$1.2 million.
- Villages of Irvine®, the top-selling master planned community in the Western U.S., has recently opened Eastwood Village (over 1,700 new homes and elementary school) and Portola Springs (over 5,900 units at completion) including nearby 800 apartment homes.